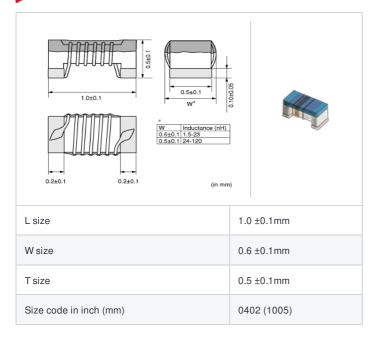

# **LQW15AN6N9J00#**

"#" indicates a package specification code.















< List of part numbers with package codes > LQW15AN6N9J00D , LQW15AN6N9J00B

## Shape



# References

| Packaging code | Specifications      | Minimum quantity |
|----------------|---------------------|------------------|
| D              | ф180mm Paper taping | 10000            |
| В              | Packing in bulk     | 500              |

|         | Mass (Typ.) |         |
|---------|-------------|---------|
| 1 piece |             | 0.0008g |

## **Specifications**

| Inductance                                                          | 6.9nH ±5%  |
|---------------------------------------------------------------------|------------|
| Inductance test frequency                                           | 100MHz     |
| Rated current (Itemp) (Based on Temperature rise)                   | 570mA      |
| Max. of DC resistance                                               |