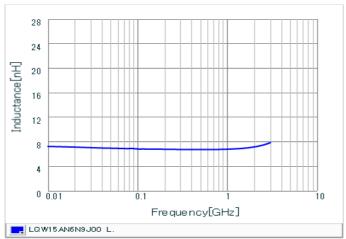

#### Chart of characteristic data (The charts below may show another part number which shares its characteristics.)

Inductance-Frequency characteristics (Typ.)

Q-Frequency characteristics (Typ.)

2 of 2

<sup>1.</sup> This datasheet is downloaded from the website of Murata Manufacturing Co., Ltd. Therefore, it's specifications are subject to change or our products in it may be discontinued without advance notice. Please check with our sales representatives or product engineers before ordering.