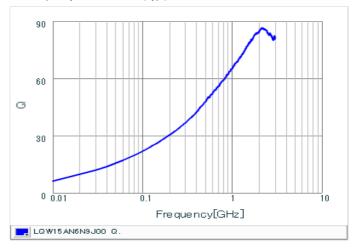

#### Chart of characteristic data (The charts below may show another part number which shares its characteristics.)

Inductance-Frequency characteristics (Typ.)

Q-Frequency characteristics (Typ.)

2 of 2

<sup>1.</sup> This datasheet is downloaded from the website of Murata Manufacturing Co., Ltd. Therefore, it's specifications are subject to change or our products in it may be discontinued without advance notice. Please check with our sales representatives or product engineers before ordering.