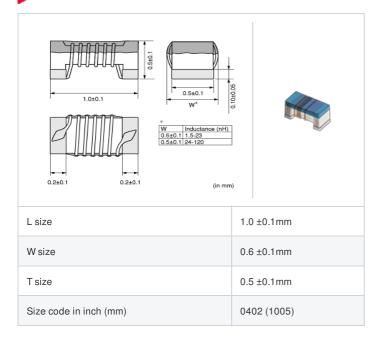

# **LQW15AN9N2J00#**

"#" indicates a package specification code.













< List of part numbers with package codes > LQW15AN9N2J00D , LQW15AN9N2J00B

## Shape



# References

| Packaging code | Specifications      | Minimum quantity |
|----------------|---------------------|------------------|
| D              | ф180mm Paper taping | 10000            |
| В              | Packing in bulk     | 500              |

| Mass (Typ.) |  |         |
|-------------|--|---------|
| 1 piece     |  | 0.0008g |

## **Specifications**

| Inductance                                                          | 9.2nH ±5%  |
|---------------------------------------------------------------------|------------|
| Inductance test frequency                                           | 100MHz     |
| Rated current (Itemp) (Based on Temperature rise)                   | 540mA      |
| Max. of DC resistance                                               | 0.14Ω      |
| Q (mi