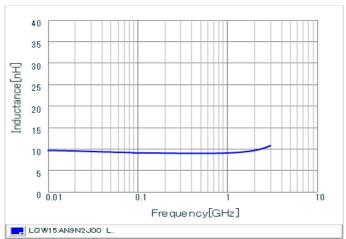

#### Chart of characteristic data (The charts below may show another part number which shares its characteristics.)

Inductance-Frequency characteristics (Typ.)

Q-Frequency characteristics (Typ.)

2 of 2

<sup>1.</sup> This datasheet is downloaded from the website of Murata Manufacturing Co., Ltd. Therefore, it's specifications are subject to change or our products in it may be discontinued without advance notice. Please check with our sales representatives or product engineers before ordering.