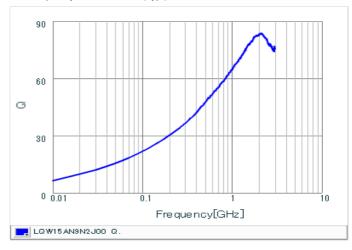

#### Chart of characteristic data (The charts below may show another part number which shares its characteristics.)

Inductance-Frequency characteristics (Typ.)

Q-Frequency characteristics (Typ.)

2 of 2

<sup>1.</sup> This datasheet is downloaded from the website of Murata Manufacturing Co., Ltd. Therefore, it's specifications are subject to change or our products in it may be discontinued without advance notice. Please check with our sales representatives or product engineers before ordering.