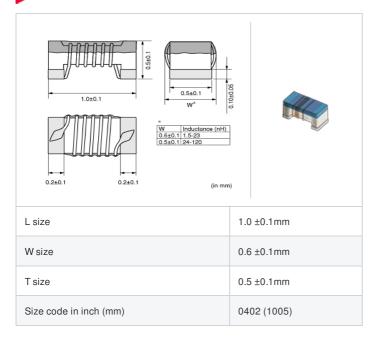

# LQW15AN1N7C00#

"#" indicates a package specification code.













< List of part numbers with package codes > LQW15AN1N7C00D , LQW15AN1N7C00B

## Shape



# References

| Packaging code | Specifications      | Minimum quantity |
|----------------|---------------------|------------------|
| D              | ф180mm Paper taping | 10000            |
| В              | Packing in bulk     | 500              |

| Mass (Typ.) |  |         |
|-------------|--|---------|
| 1 piece     |  | 0.0008g |

## **Specifications**

| Inductance                                                          | 1.7nH ±0.2nH |
|---------------------------------------------------------------------|--------------|
| Inductance test frequency                                           | 100MHz       |
| Rated current (Itemp) (Based on Temperature rise)                   | 640mA        |
| Max. of DC resistance                                               | 0.10Ω