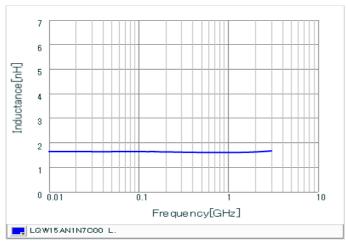

#### Chart of characteristic data (The charts below may show another part number which shares its characteristics.)

Inductance-Frequency characteristics (Typ.)

2 of 2

1. This datasheet is downloaded from the website of Murata Manufacturing Co., Ltd. Therefore, it's specifications are subject to change or our products in it may be discontinued without advance notice. Please check with our sales representatives or product engineers before ordering.