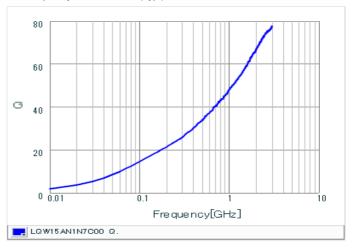

#### Chart of characteristic data (The charts below may show another part number which shares its characteristics.)

Inductance-Frequency characteristics (Typ.)

2 of 2

1. This datasheet is downloaded from the website of Murata Manufacturing Co., Ltd. Therefore, it's specifications are subject to change or our products in it may be discontinued without advance notice. Please check with our sales representatives or product engineers before ordering.