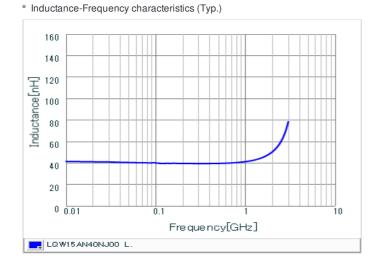

# Chart of characteristic data (The charts below may show another part number which shares its characteristics.)