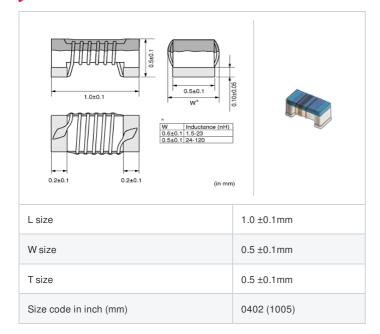

# Shape

# References

| Packaging<br>code | Specifications      | Minimum quantity |
|-------------------|---------------------|------------------|
| D                 | φ180mm Paper taping | 10000            |
| В                 | Packing in bulk     | 500              |

| Mass (Typ.) |         |
|-------------|---------|
| 1 piece     | 0.0008g |

### Specifications

| Inductance                                                          | 40nH ±5%   |
|---------------------------------------------------------------------|------------|
| Inductance test frequency                                           | 100MHz     |
| Rated current (Itemp) (Based on Temperature rise)                   | 250mA      |
| Max. of DC resistance                                               | 0.70Ω      |
| Q (min.)                                                            | 25         |
| Q test frequency                                                    | 250MHz     |
| Self resonance frequency (min.)                                     | 3.0GHz     |
| Operating temperature range (Self-temperature rise is not included) | -55~125°C  |
| Series                                                              | LQW15AN_00 |