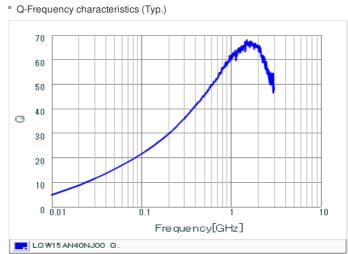

# Chart of characteristic data (The charts below may show another part number which shares its characteristics.)