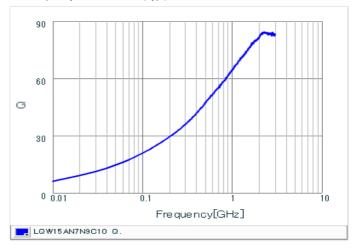

#### Chart of characteristic data (The charts below may show another part number which shares its characteristics.)

Inductance-Frequency characteristics (Typ.)

Q-Frequency characteristics (Typ.)

2 of 2

<sup>1.</sup> This datasheet is downloaded from the website of Murata Manufacturing Co., Ltd. Therefore, it's specifications are subject to change or our products in it may be discontinued without advance notice. Please check with our sales representatives or product engineers before ordering.