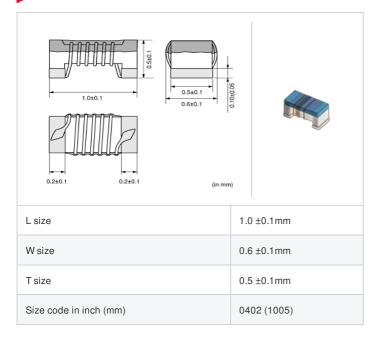

# **LQW15AN7N9C10#**

"#" indicates a package specification code.















< List of part numbers with package codes > LQW15AN7N9C10D , LQW15AN7N9C10B

### Shape



## References

| Packaging code | Specifications      | Minimum quantity |
|----------------|---------------------|------------------|
| D              | ф180mm Paper taping | 10000            |
| В              | Packing in bulk     | 500              |

| Mass (Typ.) |         |
|-------------|---------|
| 1 piece     | 0.0008g |

#### **Specifications**

| Inductance                                                          | 7.9nH ±0.2nH |
|---------------------------------------------------------------------|--------------|
| Inductance test frequency                                           | 100MHz       |
| Rated current (Itemp) (Based on Temperature rise)                   | 640mA        |
| Max. of DC resistance                                               | 0.079Ω       |
| Q