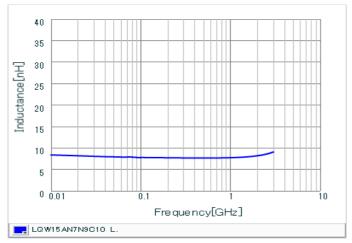

#### Chart of characteristic data (The charts below may show another part number which shares its characteristics.)

Inductance-Frequency characteristics (Typ.)

Q-Frequency characteristics (Typ.)

2 of 2

<sup>1.</sup> This datasheet is downloaded from the website of Murata Manufacturing Co., Ltd. Therefore, it's specifications are subject to change or our products in it may be discontinued without advance notice. Please check with our sales representatives or product engineers before ordering.