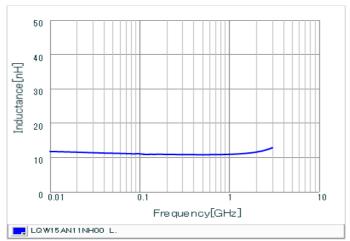

## Chart of characteristic data (The charts below may show another part number which shares its characteristics.)

Inductance-Frequency characteristics (Typ.)

Q-Frequency characteristics (Typ.)

2 of 2

1. This datasheet is downloaded from the website of Murata Manufacturing Co., Ltd. Therefore, it's specifications are subject to change or our products in it may be discontinued without advance notice. Please check with our sales representatives or product engineers before ordering.