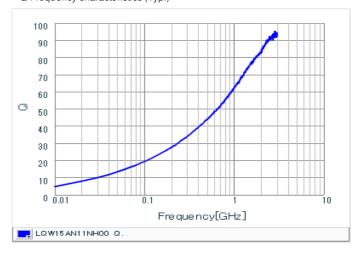

## Chart of characteristic data (The charts below may show another part number which shares its characteristics.)

Inductance-Frequency characteristics (Typ.)

Q-Frequency characteristics (Typ.)

2 of 2

1. This datasheet is downloaded from the website of Murata Manufacturing Co., Ltd. Therefore, it's specifications are subject to change or our products in it may be discontinued without advance notice. Please check with our sales representatives or product engineers before ordering.