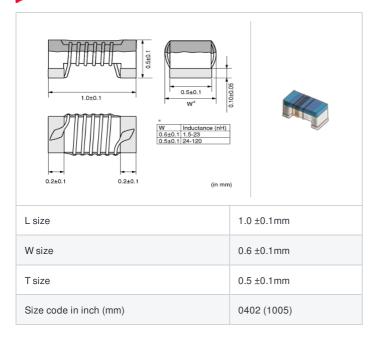

## **Specifications**

| Inductance                                                          | 11nH ±3%   |
|---------------------------------------------------------------------|------------|
| Inductance test frequency                                           | 100MHz     |
| Rated current (Itemp) (Based on Temperature rise)                   | 500mA      |
| Max. of DC resistance                                               | 0.14Ω      |
| Q (min.)                                                            | 30         |
| Q test frequency                                                    | 250MHz     |
| Self resonance frequency (min.)                                     | 5.5GHz     |
| Operating temperature range (Self-temperature rise is not included) | -55∼125°C  |
| Series                                                              | LQW15AN_00 |