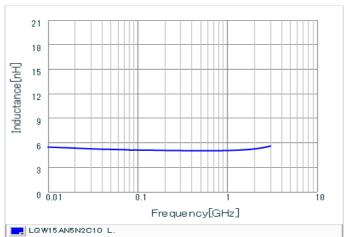

#### Chart of characteristic data (The charts below may show another part number which shares its characteristics.)

Inductance-Frequency characteristics (Typ.)

2 of 2

<sup>1.</sup> This datasheet is downloaded from the website of Murata Manufacturing Co., Ltd. Therefore, it's specifications are subject to change or our products in it may be discontinued without advance notice. Please check with our sales representatives or product engineers before ordering.