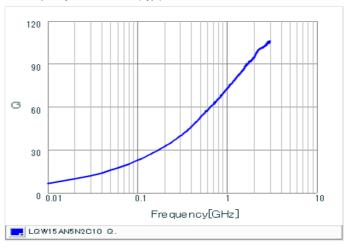

#### Chart of characteristic data (The charts below may show another part number which shares its characteristics.)

Inductance-Frequency characteristics (Typ.)

2 of 2

<sup>1.</sup> This datasheet is downloaded from the website of Murata Manufacturing Co., Ltd. Therefore, it's specifications are subject to change or our products in it may be discontinued without advance notice. Please check with our sales representatives or product engineers before ordering.