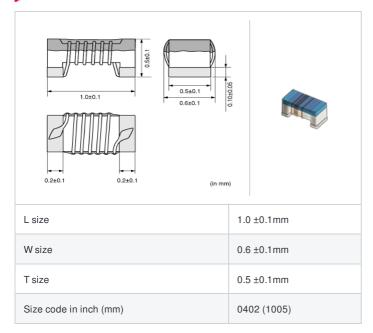

# **LQW15AN5N2C10#**

"#" indicates a package specification code.

















< List of part numbers with package codes > LQW15AN5N2C10D , LQW15AN5N2C10B

## Shape



## References

| Packaging code | Specifications      | Minimum quantity |
|----------------|---------------------|------------------|
| D              | ф180mm Paper taping | 10000            |
| В              | Packing in bulk     | 500              |

| Mass (Typ.) |  |         |
|-------------|--|---------|
| 1 piece     |  | 0.0008g |

#### **Specifications**

| Inductance                                                          | 5.2nH ±0.2nH |
|---------------------------------------------------------------------|--------------|
| Inductance test frequency                                           | 100MHz       |
| Rated current (Itemp) (Based on Temperature rise)                   | 800mA        |
| Max. of DC resistance                                               | 0.051Ω