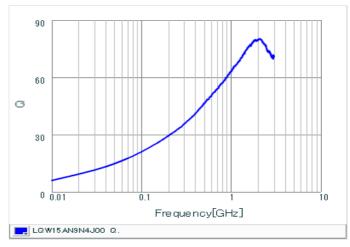

#### Chart of characteristic data (The charts below may show another part number which shares its characteristics.)

Inductance-Frequency characteristics (Typ.)

Q-Frequency characteristics (Typ.)

2 of 2

<sup>1.</sup> This datasheet is downloaded from the website of Murata Manufacturing Co., Ltd. Therefore, it's specifications are subject to change or our products in it may be discontinued without advance notice. Please check with our sales representatives or product engineers before ordering.