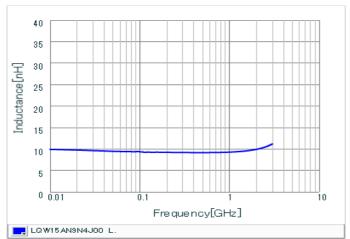

#### Chart of characteristic data (The charts below may show another part number which shares its characteristics.)

Inductance-Frequency characteristics (Typ.)

Q-Frequency characteristics (Typ.)

2 of 2

<sup>1.</sup> This datasheet is downloaded from the website of Murata Manufacturing Co., Ltd. Therefore, it's specifications are subject to change or our products in it may be discontinued without advance notice. Please check with our sales representatives or product engineers before ordering.