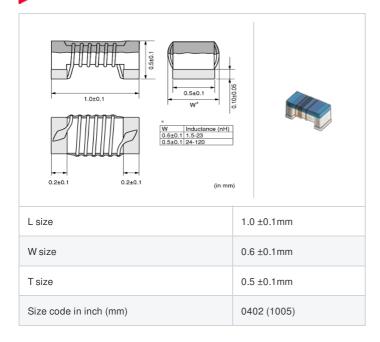

# **LQW15AN9N4J00#**

"#" indicates a package specification code.













< List of part numbers with package codes > LQW15AN9N4J00D , LQW15AN9N4J00B

### Shape



# References

| Packaging code | Specifications      | Minimum quantity |
|----------------|---------------------|------------------|
| D              | ф180mm Paper taping | 10000            |
| В              | Packing in bulk     | 500              |

|         | Mass (Typ.) |         |
|---------|-------------|---------|
| 1 piece |             | 0.0008g |

## **Specifications**

| Inductance                                                          | 9.4nH ±5%  |
|---------------------------------------------------------------------|------------|
| Inductance test frequency                                           | 100MHz     |
| Rated current (Itemp) (Based on Temperature rise)                   | 540mA      |
| Max. of DC resistance                                               |