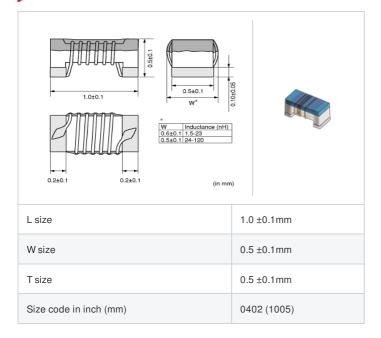

## LQW15AN43NH00#

"#" indicates a package specification code.

< List of part numbers with package codes > LQW15AN43NH00D , LQW15AN43NH00B

## Shape

| Packaging code | Specifications      | Minimum quantity |
|----------------|---------------------|------------------|
| D              | ф180mm Paper taping | 10000            |
| В              | Packing in bulk     | 500              |

|         | Mass (Typ.) |         |
|---------|-------------|---------|
| 1 piece |             | 0.0008g |

## **Specifications**

| Inductance                                                          | 43nH ±3%   |
|---------------------------------------------------------------------|------------|
| Inductance test frequency                                           | 100MHz     |
| Rated current (Itemp) (Based on Temperature rise)                   | 250mA      |
| Max. of DC resistance                                               | 0.70Ω      |
| Q (min.)                                                            | 25         |
| Q test frequency                                                    | 250MHz     |
| Self resonance frequency (min.)                                     | 3.0GHz     |
| Operating temperature range (Self-temperature rise is not included) | -55∼125°C  |
| Series                                                              | LQW15AN_00 |