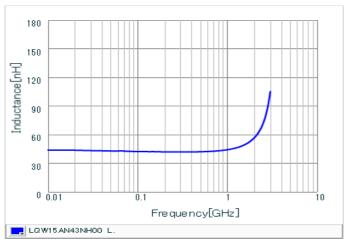

## Chart of characteristic data (The charts below may show another part number which shares its characteristics.)

Inductance-Frequency characteristics (Typ.)

Q-Frequency characteristics (Typ.)

2 of 2

<sup>1.</sup> This datasheet is downloaded from the website of Murata Manufacturing Co., Ltd. Therefore, it's specifications are subject to change or our products in it may be discontinued without advance notice. Please check with our sales representatives or product engineers before ordering.