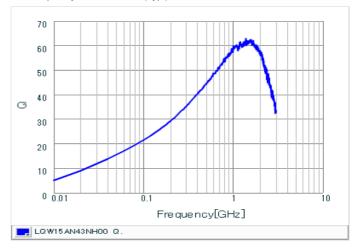

## Chart of characteristic data (The charts below may show another part number which shares its characteristics.)

Inductance-Frequency characteristics (Typ.)

Q-Frequency characteristics (Typ.)

2 of 2

<sup>1.</sup> This datasheet is downloaded from the website of Murata Manufacturing Co., Ltd. Therefore, it's specifications are subject to change or our products in it may be discontinued without advance notice. Please check with our sales representatives or product engineers before ordering.