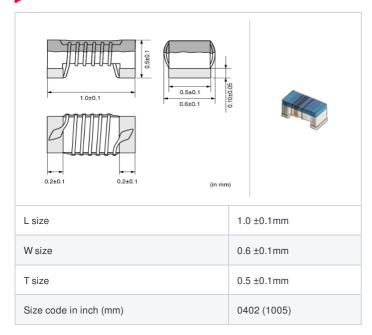

# LQW15AN5N1D10#

"#" indicates a package specification code.















< List of part numbers with package codes > LQW15AN5N1D10D , LQW15AN5N1D10B

## Shape



# References

| Packaging code | Specifications      | Minimum quantity |
|----------------|---------------------|------------------|
| D              | ф180mm Paper taping | 10000            |
| В              | Packing in bulk     | 500              |

|         | Mass (Typ.) |         |
|---------|-------------|---------|
| 1 piece |             | 0.0008g |

## **Specifications**

| Inductance                                                          | 5.1nH ±0.5nH |
|---------------------------------------------------------------------|--------------|
| Inductance test frequency                                           | 100MHz       |
| Rated current (Itemp) (Based on Temperature rise)                   | 800mA        |
| Max. of DC resistance