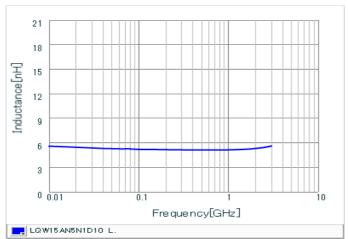

#### Chart of characteristic data (The charts below may show another part number which shares its characteristics.)

Inductance-Frequency characteristics (Typ.)

Q-Frequency characteristics (Typ.)

2 of 2

<sup>1.</sup> This datasheet is downloaded from the website of Murata Manufacturing Co., Ltd. Therefore, it's specifications are subject to change or our products in it may be discontinued without advance notice. Please check with our sales representatives or product engineers before ordering.