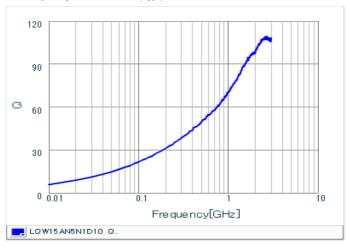

#### Chart of characteristic data (The charts below may show another part number which shares its characteristics.)

Inductance-Frequency characteristics (Typ.)

Q-Frequency characteristics (Typ.)

2 of 2

<sup>1.</sup> This datasheet is downloaded from the website of Murata Manufacturing Co., Ltd. Therefore, it's specifications are subject to change or our products in it may be discontinued without advance notice. Please check with our sales representatives or product engineers before ordering.