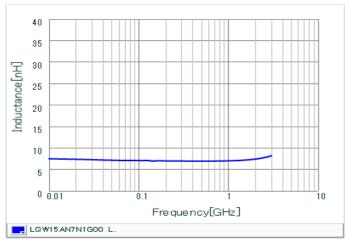

#### Chart of characteristic data (The charts below may show another part number which shares its characteristics.)

Inductance-Frequency characteristics (Typ.)

Q-Frequency characteristics (Typ.)

2 of 2

1. This datasheet is downloaded from the website of Murata Manufacturing Co., Ltd. Therefore, it's specifications are subject to change or our products in it may be discontinued without advance notice. Please check with our sales representatives or product engineers before ordering.