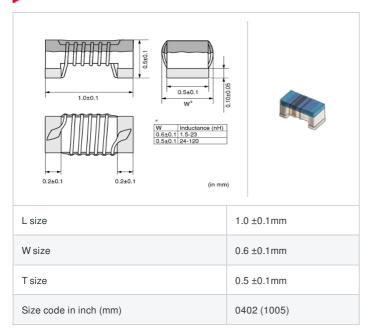

### Shape

### **Specifications**

| Inductance                                                          | 7.1nH ±2%  |
|---------------------------------------------------------------------|------------|
| Inductance test frequency                                           | 100MHz     |
| Rated current (Itemp) (Based on Temperature rise)                   | 570mA      |
| Max. of DC resistance                                               | 0.13Ω      |
| Q (min.)                                                            | 25         |
| Q test frequency                                                    | 250MHz     |
| Self resonance frequency (min.)                                     | 6.0GHz     |
| Operating temperature range (Self-temperature rise is not included) | -55~125°C  |
| Series                                                              | LQW15AN_00 |