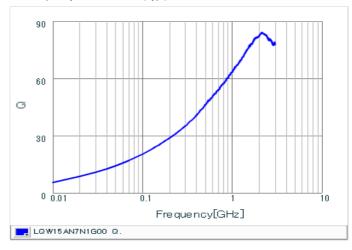

#### Chart of characteristic data (The charts below may show another part number which shares its characteristics.)

Inductance-Frequency characteristics (Typ.)

Q-Frequency characteristics (Typ.)

2 of 2

1. This datasheet is downloaded from the website of Murata Manufacturing Co., Ltd. Therefore, it's specifications are subject to change or our products in it may be discontinued without advance notice. Please check with our sales representatives or product engineers before ordering.