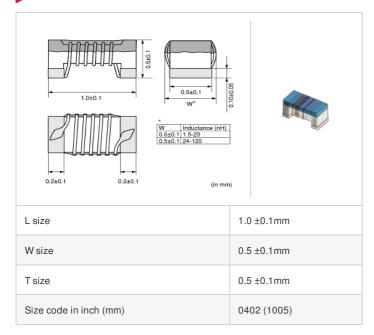

## Shape

## **Specifications**

| Inductance                                                          | 30nH ±3%   |
|---------------------------------------------------------------------|------------|
| Inductance test frequency                                           | 100MHz     |
| Rated current (Itemp) (Based on Temperature rise)                   | 270mA      |
| Max. of DC resistance                                               | 0.58Ω      |
| Q (min.)                                                            | 25         |
| Q test frequency                                                    | 250MHz     |
| Self resonance frequency (min.)                                     | 3.3GHz     |
| Operating temperature range (Self-temperature rise is not included) | -55∼125°C  |
| Series                                                              | LQW15AN_00 |