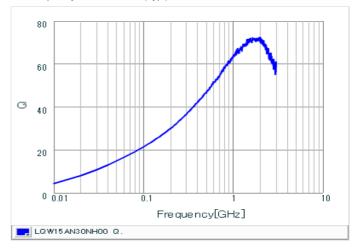

#### Chart of characteristic data (The charts below may show another part number which shares its characteristics.)

Inductance-Frequency characteristics (Typ.)

Q-Frequency characteristics (Typ.)

2 of 2

<sup>1.</sup> This datasheet is downloaded from the website of Murata Manufacturing Co., Ltd. Therefore, it's specifications are subject to change or our products in it may be discontinued without advance notice. Please check with our sales representatives or product engineers before ordering.