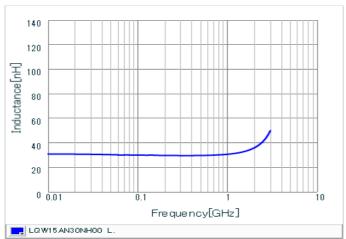

#### Chart of characteristic data (The charts below may show another part number which shares its characteristics.)

Inductance-Frequency characteristics (Typ.)

Q-Frequency characteristics (Typ.)

2 of 2

<sup>1.</sup> This datasheet is downloaded from the website of Murata Manufacturing Co., Ltd. Therefore, it's specifications are subject to change or our products in it may be discontinued without advance notice. Please check with our sales representatives or product engineers before ordering.