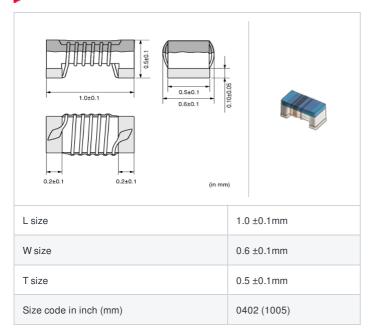

# LQW15AN3N9D10#

"#" indicates a package specification code.

















< List of part numbers with package codes > LQW15AN3N9D10D , LQW15AN3N9D10B

## Shape



# References

| Packaging code | Specifications      | Minimum quantity |
|----------------|---------------------|------------------|
| D              | ф180mm Paper taping | 10000            |
| В              | Packing in bulk     | 500              |

| Mass (Typ.) |  |         |
|-------------|--|---------|
| 1 piece     |  | 0.0008g |

## **Specifications**

| Inductance                                                          | 3.9nH ±0.5nH |
|---------------------------------------------------------------------|--------------|
| Inductance test frequency                                           | 100MHz       |
| Rated current (Itemp) (Based on Temperature rise)                   | 900mA        |
| Max. of DC resistance                                               | 0.040Ω