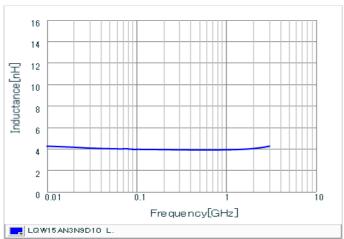

#### Chart of characteristic data (The charts below may show another part number which shares its characteristics.)

Inductance-Frequency characteristics (Typ.)

2 of 2

<sup>1.</sup> This datasheet is downloaded from the website of Murata Manufacturing Co., Ltd. Therefore, it's specifications are subject to change or our products in it may be discontinued without advance notice. Please check with our sales representatives or product engineers before ordering.