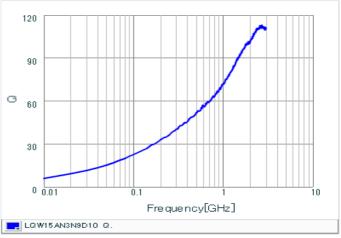

#### Chart of characteristic data (The charts below may show another part number which shares its characteristics.)

Inductance-Frequency characteristics (Typ.)

2 of 2

<sup>1.</sup> This datasheet is downloaded from the website of Murata Manufacturing Co., Ltd. Therefore, it's specifications are subject to change or our products in it may be discontinued without advance notice. Please check with our sales representatives or product engineers before ordering.