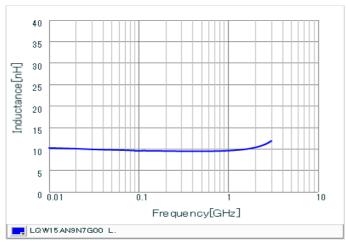

#### Chart of characteristic data (The charts below may show another part number which shares its characteristics.)

Inductance-Frequency characteristics (Typ.)

Q-Frequency characteristics (Typ.)

2 of 2

<sup>1.</sup> This datasheet is downloaded from the website of Murata Manufacturing Co., Ltd. Therefore, it's specifications are subject to change or our products in it may be discontinued without advance notice. Please check with our sales representatives or product engineers before ordering.