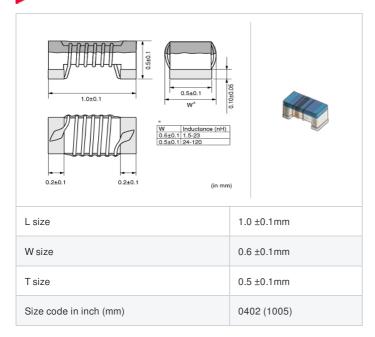

# **LQW15AN9N7G00#**

"#" indicates a package specification code.















< List of part numbers with package codes > LQW15AN9N7G00D , LQW15AN9N7G00B

## Shape



# References

| Packaging code | Specifications      | Minimum quantity |
|----------------|---------------------|------------------|
| D              | ф180mm Paper taping | 10000            |
| В              | Packing in bulk     | 500              |

|         | Mass (Typ.) |         |
|---------|-------------|---------|
| 1 piece |             | 0.0008g |

## **Specifications**

| Inductance                                                          | 9.7nH ±2%  |
|---------------------------------------------------------------------|------------|
| Inductance test frequency                                           | 100MHz     |
| Rated current (Itemp) (Based on Temperature rise)                   | 540mA      |
| Max. of DC resistance                                               |