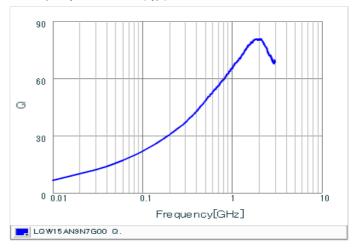

#### Chart of characteristic data (The charts below may show another part number which shares its characteristics.)

Inductance-Frequency characteristics (Typ.)

Q-Frequency characteristics (Typ.)

2 of 2

<sup>1.</sup> This datasheet is downloaded from the website of Murata Manufacturing Co., Ltd. Therefore, it's specifications are subject to change or our products in it may be discontinued without advance notice. Please check with our sales representatives or product engineers before ordering.