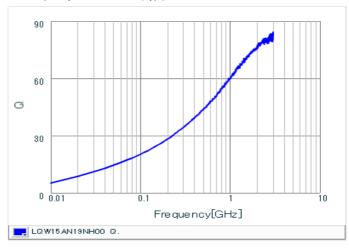

## Chart of characteristic data (The charts below may show another part number which shares its characteristics.)

Inductance-Frequency characteristics (Typ.)

Q-Frequency characteristics (Typ.)

2 of 2

1. This datasheet is downloaded from the website of Murata Manufacturing Co., Ltd. Therefore, it's specifications are subject to change or our products in it may be discontinued without advance notice. Please check with our sales representatives or product engineers before ordering.