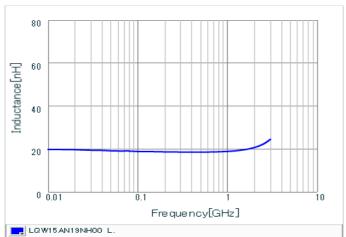

## Chart of characteristic data (The charts below may show another part number which shares its characteristics.)

Inductance-Frequency characteristics (Typ.)

Q-Frequency characteristics (Typ.)

2 of 2

1. This datasheet is downloaded from the website of Murata Manufacturing Co., Ltd. Therefore, it's specifications are subject to change or our products in it may be discontinued without advance notice. Please check with our sales representatives or product engineers before ordering.