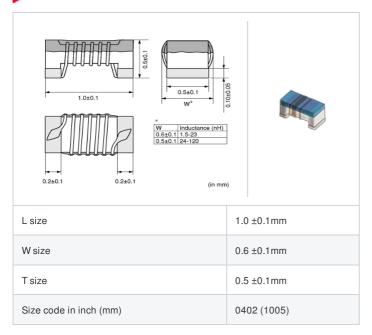

## **LQW15AN19NH00#**

"#" indicates a package specification code.

< List of part numbers with package codes > LQW15AN19NH00D , LQW15AN19NH00B

## **Specifications**

| Inductance                                                          | 19nH ±3%   |
|---------------------------------------------------------------------|------------|
| Inductance test frequency                                           | 100MHz     |
| Rated current (Itemp) (Based on Temperature rise)                   | 370mA      |
| Max. of DC resistance                                               | 0.27Ω      |
| Q (min.)                                                            | 25         |
| Q test frequency                                                    | 250MHz     |
| Self resonance frequency (min.)                                     | 4.5GHz     |
| Operating temperature range (Self-temperature rise is not included) | -55~125°C  |
| Series                                                              | LQW15AN_00 |