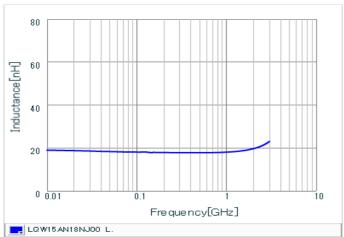

#### Chart of characteristic data (The charts below may show another part number which shares its characteristics.)

Inductance-Frequency characteristics (Typ.)

Q-Frequency characteristics (Typ.)

2 of 2

<sup>1.</sup> This datasheet is downloaded from the website of Murata Manufacturing Co., Ltd. Therefore, it's specifications are subject to change or our products in it may be discontinued without advance notice. Please check with our sales representatives or product engineers before ordering.