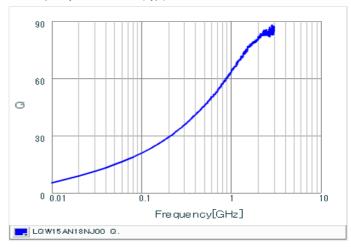

#### Chart of characteristic data (The charts below may show another part number which shares its characteristics.)

Inductance-Frequency characteristics (Typ.)

Q-Frequency characteristics (Typ.)

2 of 2

<sup>1.</sup> This datasheet is downloaded from the website of Murata Manufacturing Co., Ltd. Therefore, it's specifications are subject to change or our products in it may be discontinued without advance notice. Please check with our sales representatives or product engineers before ordering.