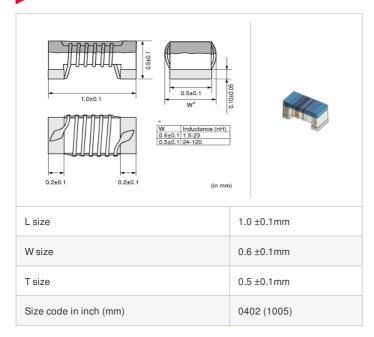

# LQW15AN18NJ00#

"#" indicates a package specification code.













< List of part numbers with package codes > LQW15AN18NJ00D , LQW15AN18NJ00B

## Shape



# References

| Packaging code | Specifications      | Minimum quantity |
|----------------|---------------------|------------------|
| D              | ф180mm Paper taping | 10000            |
| В              | Packing in bulk     | 500              |

| Mass (Typ.) |  |         |
|-------------|--|---------|
| 1 piece     |  | 0.0008g |

## **Specifications**

| Inductance                                                          | 18nH ±5%   |
|---------------------------------------------------------------------|------------|
| Inductance test frequency                                           | 100MHz     |
| Rated current (Itemp) (Based on Temperature rise)                   | 370mA      |
| Max. of DC resistance                                               | 0.27Ω      |
| Q (mi