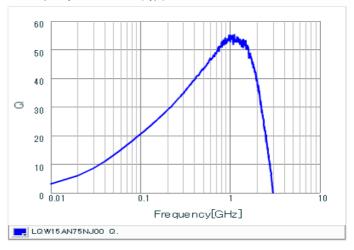

#### Chart of characteristic data (The charts below may show another part number which shares its characteristics.)

Inductance-Frequency characteristics (Typ.)

Q-Frequency characteristics (Typ.)

2 of 2

<sup>1.</sup> This datasheet is downloaded from the website of Murata Manufacturing Co., Ltd. Therefore, it's specifications are subject to change or our products in it may be discontinued without advance notice. Please check with our sales representatives or product engineers before ordering.