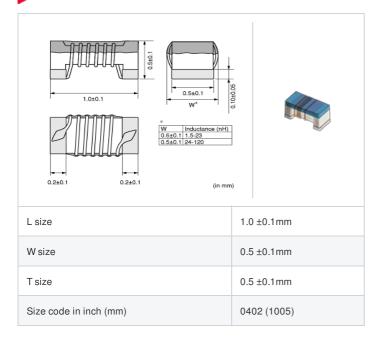

## Shape

| Packaging code | Specifications      | Minimum quantity |
|----------------|---------------------|------------------|
| D              | ф180mm Paper taping | 10000            |
| В              | Packing in bulk     | 500              |