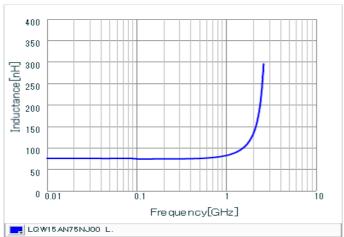

#### Chart of characteristic data (The charts below may show another part number which shares its characteristics.)

Inductance-Frequency characteristics (Typ.)

Q-Frequency characteristics (Typ.)

2 of 2

<sup>1.</sup> This datasheet is downloaded from the website of Murata Manufacturing Co., Ltd. Therefore, it's specifications are subject to change or our products in it may be discontinued without advance notice. Please check with our sales representatives or product engineers before ordering.