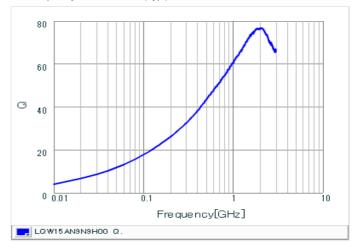

#### Chart of characteristic data (The charts below may show another part number which shares its characteristics.)

Inductance-Frequency characteristics (Typ.)

Q-Frequency characteristics (Typ.)

2 of 2

<sup>1.</sup> This datasheet is downloaded from the website of Murata Manufacturing Co., Ltd. Therefore, it's specifications are subject to change or our products in it may be discontinued without advance notice. Please check with our sales representatives or product engineers before ordering.