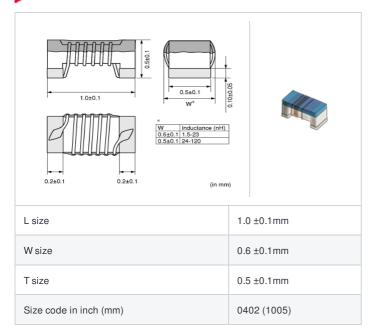

# **LQW15AN9N9H00#**

"#" indicates a package specification code.













< List of part numbers with package codes > LQW15AN9N9H00D , LQW15AN9N9H00B

## Shape



# References

| Packaging code | Specifications      | Minimum quantity |
|----------------|---------------------|------------------|
| D              | ф180mm Paper taping | 10000            |
| В              | Packing in bulk     | 500              |

|         | Mass (Typ.) |         |
|---------|-------------|---------|
| 1 piece |             | 0.0008g |

## **Specifications**

| Inductance                                                          | 9.9nH ±3%  |
|---------------------------------------------------------------------|------------|
| Inductance test frequency                                           | 100MHz     |
| Rated current (Itemp) (Based on Temperature rise)                   | 540mA      |
| Max. of DC resistance                                               |