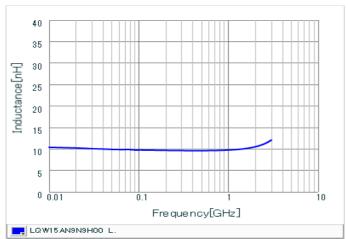

#### Chart of characteristic data (The charts below may show another part number which shares its characteristics.)

Inductance-Frequency characteristics (Typ.)

Q-Frequency characteristics (Typ.)

2 of 2

<sup>1.</sup> This datasheet is downloaded from the website of Murata Manufacturing Co., Ltd. Therefore, it's specifications are subject to change or our products in it may be discontinued without advance notice. Please check with our sales representatives or product engineers before ordering.