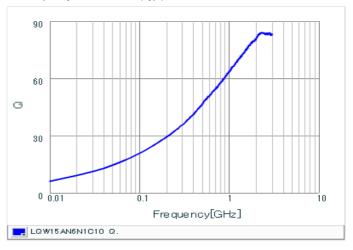

#### Chart of characteristic data (The charts below may show another part number which shares its characteristics.)

Inductance-Frequency characteristics (Typ.)

Q-Frequency characteristics (Typ.)

2 of 2

<sup>1.</sup> This datasheet is downloaded from the website of Murata Manufacturing Co., Ltd. Therefore, it's specifications are subject to change or our products in it may be discontinued without advance notice. Please check with our sales representatives or product engineers before ordering.