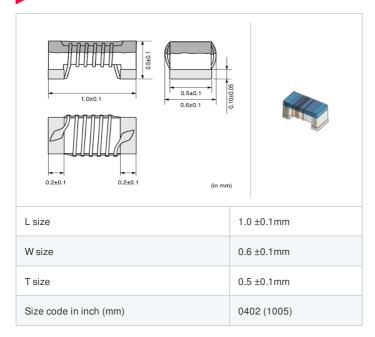

# LQW15AN6N1C10#

"#" indicates a package specification code.

















< List of part numbers with package codes > LQW15AN6N1C10D , LQW15AN6N1C10B

## Shape



# References

| Packaging code | Specifications      | Minimum quantity |
|----------------|---------------------|------------------|
| D              | ф180mm Paper taping | 10000            |
| В              | Packing in bulk     | 500              |

| Mass (Typ.) |  |         |
|-------------|--|---------|
| 1 piece     |  | 0.0008g |

## **Specifications**

| Inductance                                                          | 6.1nH ±0.2nH |
|---------------------------------------------------------------------|--------------|
| Inductance test frequency                                           | 100MHz       |
| Rated current (Itemp) (Based on Temperature rise)                   | 760mA        |
| Max. of DC resistance                                               | 0.056Ω