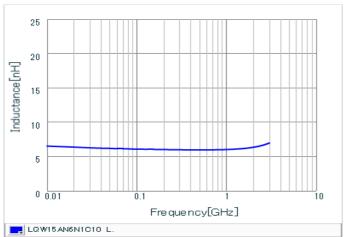

#### Chart of characteristic data (The charts below may show another part number which shares its characteristics.)

Inductance-Frequency characteristics (Typ.)

Q-Frequency characteristics (Typ.)

2 of 2

<sup>1.</sup> This datasheet is downloaded from the website of Murata Manufacturing Co., Ltd. Therefore, it's specifications are subject to change or our products in it may be discontinued without advance notice. Please check with our sales representatives or product engineers before ordering.