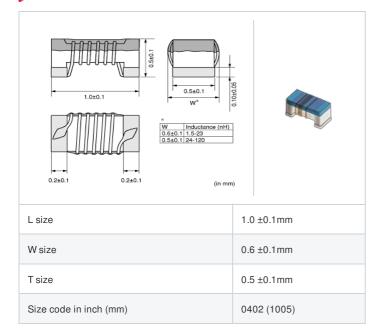

## Shape

## References

| Packaging<br>code | Specifications      | Minimum quantity |
|-------------------|---------------------|------------------|
| D                 | φ180mm Paper taping | 10000            |
| В                 | Packing in bulk     | 500              |

| Mass (Typ.) |         |
|-------------|---------|
| 1 piece     | 0.0008g |

## Specifications

| Inductance                                                          | 8.9nH ±2%  |
|---------------------------------------------------------------------|------------|
| Inductance test frequency                                           | 100MHz     |
| Rated current (Itemp) (Based on Temperature rise)                   | 540mA      |
| Max. of DC resistance                                               | 0.14Ω      |
| Q (min.)                                                            | 25         |
| Q test frequency                                                    | 250MHz     |
| Self resonance frequency (min.)                                     | 5.5GHz     |
| Operating temperature range (Self-temperature rise is not included) | -55~125°C  |
| Series                                                              | LQW15AN_00 |