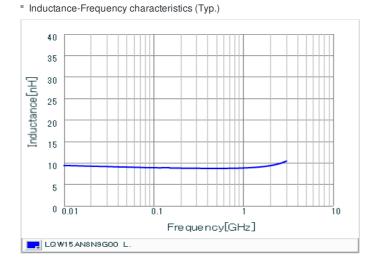

# Chart of characteristic data (The charts below may show another part number which shares its characteristics.)

Q-Frequency characteristics (Typ.)