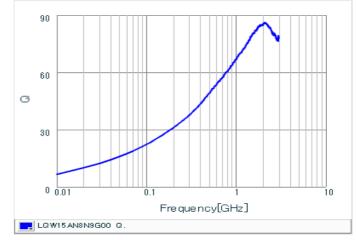

# Chart of characteristic data (The charts below may show another part number which shares its characteristics.)

Q-Frequency characteristics (Typ.)