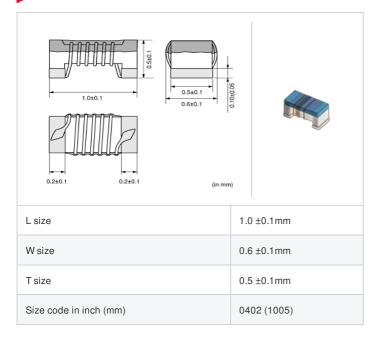

# LQW15AN5N6C10#

"#" indicates a package specification code.

















< List of part numbers with package codes > LQW15AN5N6C10D , LQW15AN5N6C10B

## Shape



# References

| Packaging code | Specifications      | Minimum quantity |
|----------------|---------------------|------------------|
| D              | ф180mm Paper taping | 10000            |
| В              | Packing in bulk     | 500              |

|         | Mass (Typ.) |         |
|---------|-------------|---------|
| 1 piece |             | 0.0008g |

## **Specifications**

| Inductance                                                          | 5.6nH ±0.2nH |
|---------------------------------------------------------------------|--------------|
| Inductance test frequency                                           | 100MHz       |
| Rated current (Itemp) (Based on Temperature rise)                   | 800mA        |
| Max. of DC resistance