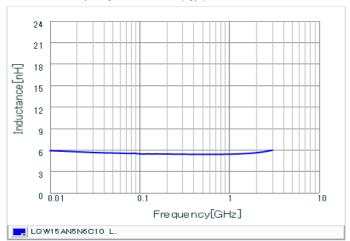

#### Chart of characteristic data (The charts below may show another part number which shares its characteristics.)

Inductance-Frequency characteristics (Typ.)

2 of 2

1. This datasheet is downloaded from the website of Murata Manufacturing Co., Ltd. Therefore, it's specifications are subject to change or our products in it may be discontinued without advance notice. Please check with our sales representatives or product engineers before ordering.