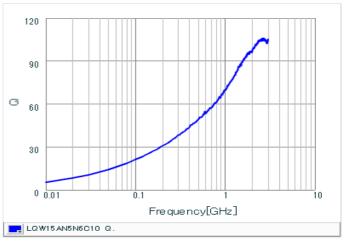

#### Chart of characteristic data (The charts below may show another part number which shares its characteristics.)

Inductance-Frequency characteristics (Typ.)

2 of 2

1. This datasheet is downloaded from the website of Murata Manufacturing Co., Ltd. Therefore, it's specifications are subject to change or our products in it may be discontinued without advance notice. Please check with our sales representatives or product engineers before ordering.