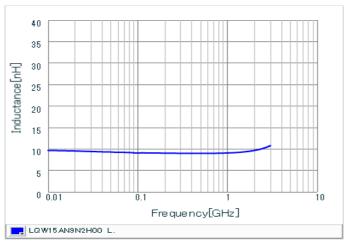

## Chart of characteristic data (The charts below may show another part number which shares its characteristics.)

Inductance-Frequency characteristics (Typ.)

Q-Frequency characteristics (Typ.)

2 of 2

1. This datasheet is downloaded from the website of Murata Manufacturing Co., Ltd. Therefore, it's specifications are subject to change or our products in it may be discontinued without advance notice. Please check with our sales representatives or product engineers before ordering.