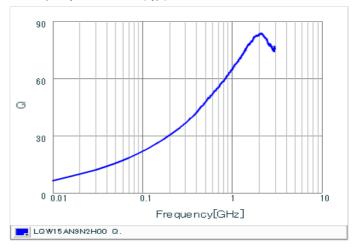

## Chart of characteristic data (The charts below may show another part number which shares its characteristics.)

Inductance-Frequency characteristics (Typ.)

Q-Frequency characteristics (Typ.)

2 of 2

1. This datasheet is downloaded from the website of Murata Manufacturing Co., Ltd. Therefore, it's specifications are subject to change or our products in it may be discontinued without advance notice. Please check with our sales representatives or product engineers before ordering.