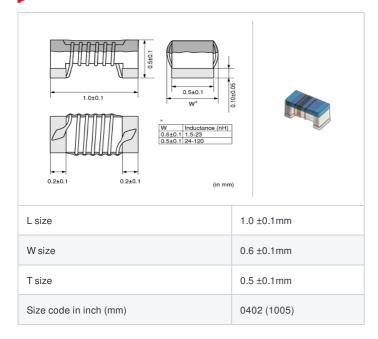

## **Specifications**

| Inductance                                                          | 9.2nH ±3%  |
|---------------------------------------------------------------------|------------|
| Inductance test frequency                                           | 100MHz     |
| Rated current (Itemp) (Based on Temperature rise)                   | 540mA      |
| Max. of DC resistance                                               | 0.14Ω      |
| Q (min.)                                                            | 25         |
| Q test frequency                                                    | 250MHz     |
| Self resonance frequency (min.)                                     | 5.5GHz     |
| Operating temperature range (Self-temperature rise is not included) | -55~125°C  |
| Series                                                              | LQW15AN_00 |