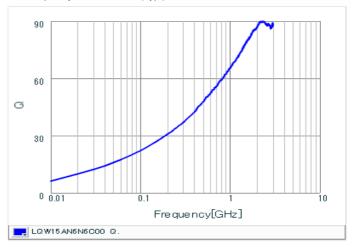

## Chart of characteristic data (The charts below may show another part number which shares its characteristics.)

Inductance-Frequency characteristics (Typ.)

Q-Frequency characteristics (Typ.)

2 of 2

<sup>1.</sup> This datasheet is downloaded from the website of Murata Manufacturing Co., Ltd. Therefore, it's specifications are subject to change or our products in it may be discontinued without advance notice. Please check with our sales representatives or product engineers before ordering.