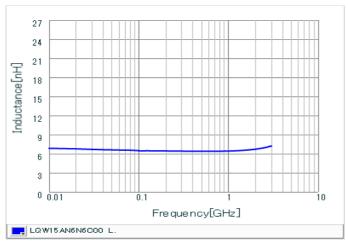

## Chart of characteristic data (The charts below may show another part number which shares its characteristics.)

Inductance-Frequency characteristics (Typ.)

Q-Frequency characteristics (Typ.)

2 of 2

<sup>1.</sup> This datasheet is downloaded from the website of Murata Manufacturing Co., Ltd. Therefore, it's specifications are subject to change or our products in it may be discontinued without advance notice. Please check with our sales representatives or product engineers before ordering.