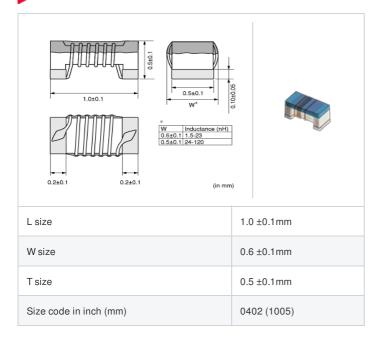

## Shape

| Packaging code | Specifications      | Minimum quantity |
|----------------|---------------------|------------------|
| D              | ф180mm Paper taping | 10000            |
| В              | Packing in bulk     | 500              |