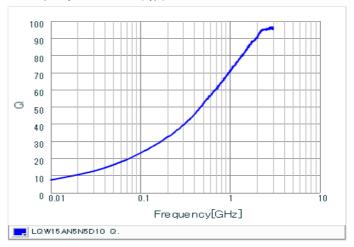

Chart of characteristic data (The charts below may show another part number which shares its characteristics.)

Inductance-Frequency characteristics (Typ.)

Q-Frequency characteristics (Typ.)

2 of 2

<sup>1.</sup> This datasheet is downloaded from the website of Murata Manufacturing Co., Ltd. Therefore, it's specifications are subject to change or our products in it may be discontinued without advance notice. Please check with our sales representatives or product engineers before ordering.