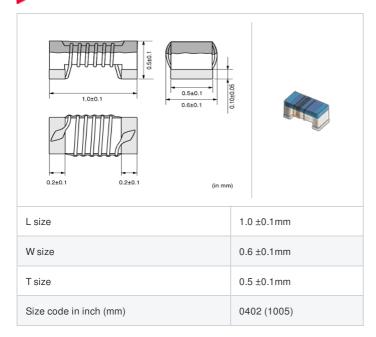

# LQW15AN5N5D10#

"#" indicates a package specification code.















< List of part numbers with package codes > LQW15AN5N5D10D , LQW15AN5N5D10B

### Shape



## References

| Packaging code | Specifications      | Minimum quantity |
|----------------|---------------------|------------------|
| D              | ф180mm Paper taping | 10000            |
| В              | Packing in bulk     | 500              |

| Mass (Typ.) |  |         |
|-------------|--|---------|
| 1 piece     |  | 0.0008g |

### **Specifications**

| Inductance                                                          | 5.5nH ±0.5nH |
|---------------------------------------------------------------------|--------------|
| Inductance test frequency                                           | 100MHz       |
| Rated current (Itemp) (Based on Temperature rise)                   | 800mA        |
| Max. of DC resistance                                               | 0.051Ω