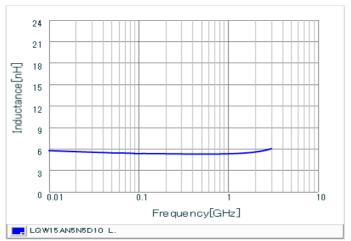

Chart of characteristic data (The charts below may show another part number which shares its characteristics.)

Inductance-Frequency characteristics (Typ.)

Q-Frequency characteristics (Typ.)

2 of 2

<sup>1.</sup> This datasheet is downloaded from the website of Murata Manufacturing Co., Ltd. Therefore, it's specifications are subject to change or our products in it may be discontinued without advance notice. Please check with our sales representatives or product engineers before ordering.