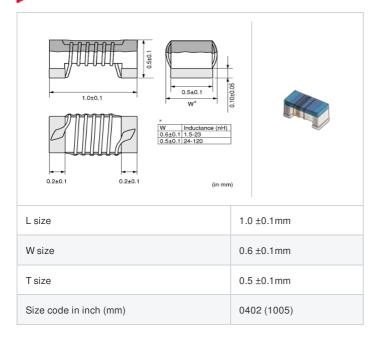

## Shape

# **LQW15AN6N5C00#**

"#" indicates a package specification code.

< List of part numbers with package codes > LQW15AN6N5C00D , LQW15AN6N5C00B