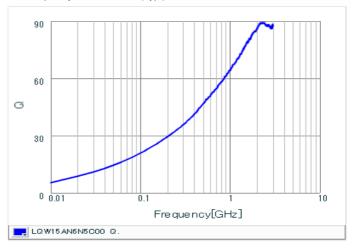

#### Chart of characteristic data (The charts below may show another part number which shares its characteristics.)

Inductance-Frequency characteristics (Typ.)

Q-Frequency characteristics (Typ.)

2 of 2

1. This datasheet is downloaded from the website of Murata Manufacturing Co., Ltd. Therefore, it's specifications are subject to change or our products in it may be discontinued without advance notice. Please check with our sales representatives or product engineers before ordering.