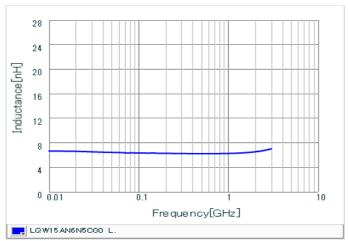

#### Chart of characteristic data (The charts below may show another part number which shares its characteristics.)

Inductance-Frequency characteristics (Typ.)

Q-Frequency characteristics (Typ.)

2 of 2

1. This datasheet is downloaded from the website of Murata Manufacturing Co., Ltd. Therefore, it's specifications are subject to change or our products in it may be discontinued without advance notice. Please check with our sales representatives or product engineers before ordering.