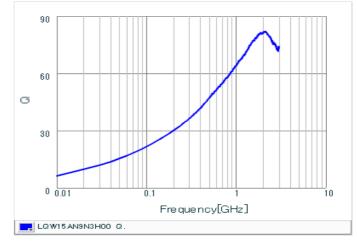

# Chart of characteristic data (The charts below may show another part number which shares its characteristics.)

Q-Frequency characteristics (Typ.)