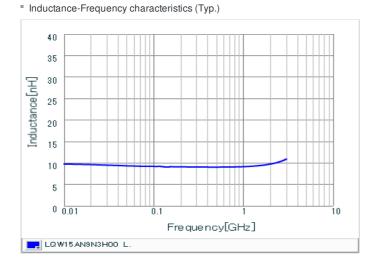

# Chart of characteristic data (The charts below may show another part number which shares its characteristics.)

Q-Frequency characteristics (Typ.)