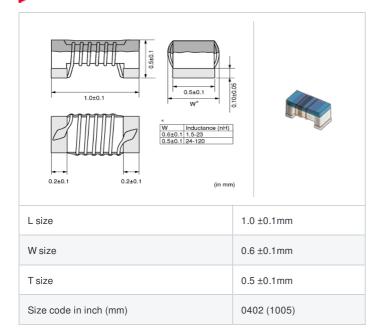

## Shape

### Specifications

| Inductance                                                          | 9.3nH ±3%  |
|---------------------------------------------------------------------|------------|
| Inductance test frequency                                           | 100MHz     |
| Rated current (Itemp) (Based on Temperature rise)                   | 540mA      |
| Max. of DC resistance                                               | 0.14Ω      |
| Q (min.)                                                            | 25         |
| Q test frequency                                                    | 250MHz     |
| Self resonance frequency (min.)                                     | 5.5GHz     |
| Operating temperature range (Self-temperature rise is not included) | -55~125°C  |
| Series                                                              | LQW15AN_00 |