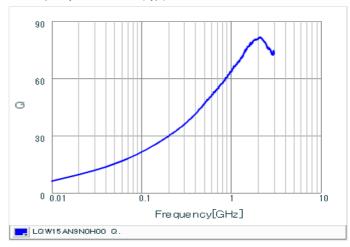

## Chart of characteristic data (The charts below may show another part number which shares its characteristics.)

Inductance-Frequency characteristics (Typ.)

Q-Frequency characteristics (Typ.)

2 of 2

1. This datasheet is downloaded from the website of Murata Manufacturing Co., Ltd. Therefore, it's specifications are subject to change or our products in it may be discontinued without advance notice. Please check with our sales representatives or product engineers before ordering.