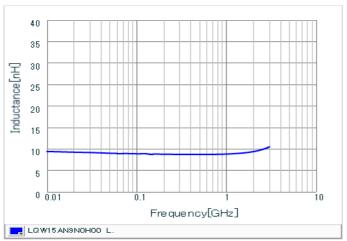

## Chart of characteristic data (The charts below may show another part number which shares its characteristics.)

Inductance-Frequency characteristics (Typ.)

Q-Frequency characteristics (Typ.)

2 of 2

1. This datasheet is downloaded from the website of Murata Manufacturing Co., Ltd. Therefore, it's specifications are subject to change or our products in it may be discontinued without advance notice. Please check with our sales representatives or product engineers before ordering.