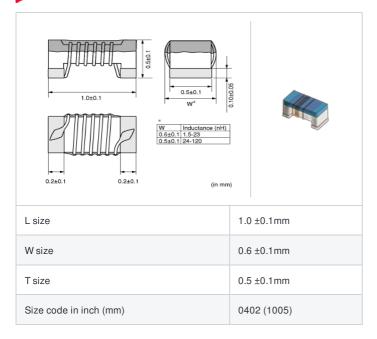

## Shape

| Packaging code | Specifications      | Minimum quantity |
|----------------|---------------------|------------------|
| D              | ф180mm Paper taping | 10000            |
| В              | Packing in bulk     | 500              |

## **Specifications**

| Inductance                                                          | 9.0nH ±3%  |
|---------------------------------------------------------------------|------------|
| Inductance test frequency                                           | 100MHz     |
| Rated current (Itemp) (Based on Temperature rise)                   | 540mA      |
| Max. of DC resistance                                               | 0.14Ω      |
| Q (min.)                                                            | 25         |
| Q test frequency                                                    | 250MHz     |
| Self resonance frequency (min.)                                     | 5.5GHz     |
| Operating temperature range (Self-temperature rise is not included) | -55∼125°C  |
| Series                                                              | LQW15AN_00 |