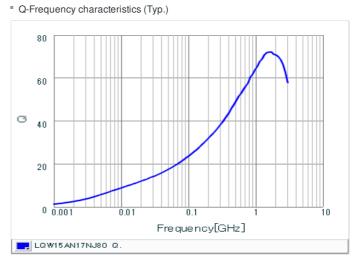

# Chart of characteristic data (The charts below may show another part number which shares its characteristics.)