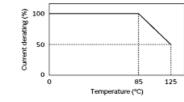

In operating temperatures exceeding +85°C, derating of current is necessary for this series. Please apply the derating curve shown in the chart according to the operating temperature. Derating of Rated Current