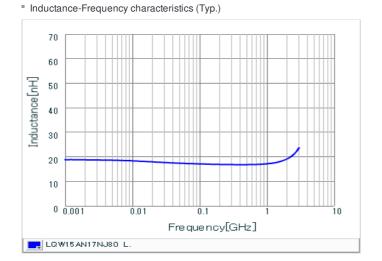

# Chart of characteristic data (The charts below may show another part number which shares its characteristics.)