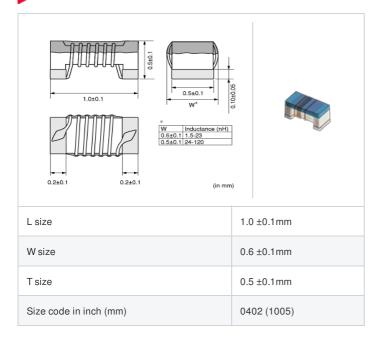

## Shape

## **Specifications**

| Inductance                                                          | 9.3nH ±5%  |
|---------------------------------------------------------------------|------------|
| Inductance test frequency                                           | 100MHz     |
| Rated current (Itemp) (Based on Temperature rise)                   | 540mA      |
| Max. of DC resistance                                               | 0.14Ω      |
| Q (min.)                                                            | 25         |
| Q test frequency                                                    | 250MHz     |
| Self resonance frequency (min.)                                     | 5.5GHz     |
| Operating temperature range (Self-temperature rise is not included) | -55~125°C  |
| Series                                                              | LQW15AN_00 |