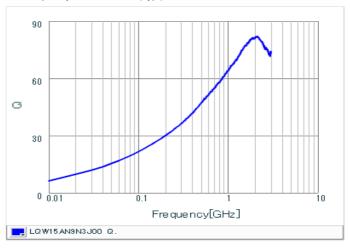

#### Chart of characteristic data (The charts below may show another part number which shares its characteristics.)

Inductance-Frequency characteristics (Typ.)

2 of 2

1. This datasheet is downloaded from the website of Murata Manufacturing Co., Ltd. Therefore, it's specifications are subject to change or our products in it may be discontinued without advance notice. Please check with our sales representatives or product engineers before ordering.