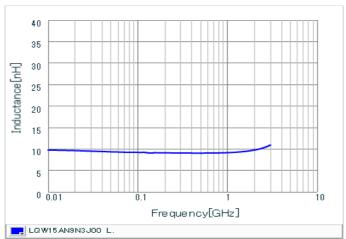

#### Chart of characteristic data (The charts below may show another part number which shares its characteristics.)

Inductance-Frequency characteristics (Typ.)

2 of 2

1. This datasheet is downloaded from the website of Murata Manufacturing Co., Ltd. Therefore, it's specifications are subject to change or our products in it may be discontinued without advance notice. Please check with our sales representatives or product engineers before ordering.