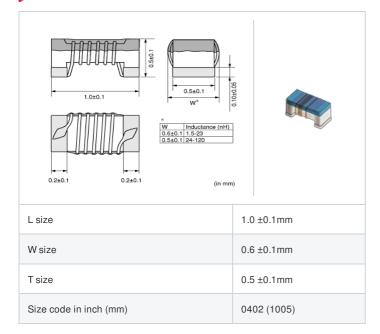

## Shape

## References

| Packaging<br>code | Specifications      | Minimum quantity |
|-------------------|---------------------|------------------|
| D                 | φ180mm Paper taping | 10000            |
| В                 | Packing in bulk     | 500              |

| Mass (Typ.) |         |
|-------------|---------|
| 1 piece     | 0.0008g |

## Specifications

| Inductance                                                          | 8.9nH ±3%  |
|---------------------------------------------------------------------|------------|
| Inductance test frequency                                           | 100MHz     |
| Rated current (Itemp) (Based on Temperature rise)                   | 540mA      |
| Max. of DC resistance                                               | 0.14Ω      |
| Q (min.)                                                            | 25         |
| Q test frequency                                                    | 250MHz     |
| Self resonance frequency (min.)                                     | 5.5GHz     |
| Operating temperature range (Self-temperature rise is not included) | -55~125°C  |
| Series                                                              | LQW15AN_00 |