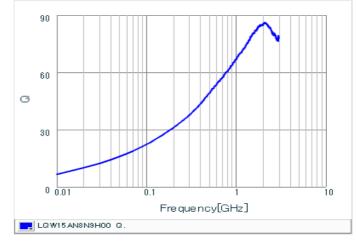

# Chart of characteristic data (The charts below may show another part number which shares its characteristics.)

Q-Frequency characteristics (Typ.)