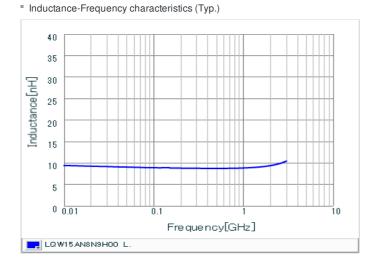

# Chart of characteristic data (The charts below may show another part number which shares its characteristics.)

Q-Frequency characteristics (Typ.)