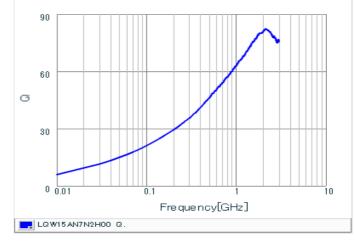

# Chart of characteristic data (The charts below may show another part number which shares its characteristics.)

Q-Frequency characteristics (Typ.)