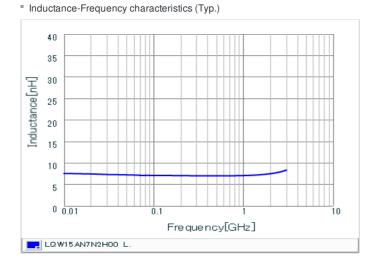

# Chart of characteristic data (The charts below may show another part number which shares its characteristics.)

Q-Frequency characteristics (Typ.)