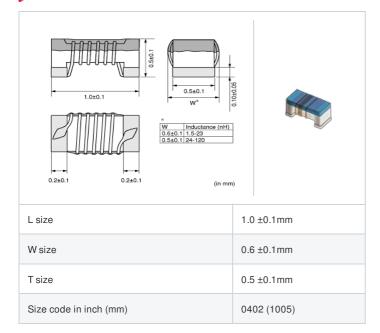

## Shape

## References

"#" indicates a package specification code.

| Packaging<br>code | Specifications      | Minimum quantity |
|-------------------|---------------------|------------------|
| D                 | φ180mm Paper taping | 10000            |
| В                 | Packing in bulk     | 500              |

|         | Mass (Typ.) |         |
|---------|-------------|---------|
| 1 piece |             | 0.0008g |

## Specifications

| Inductance                                                          | 7.2nH ±3%  |
|---------------------------------------------------------------------|------------|
| Inductance test frequency                                           | 100MHz     |
| Rated current (Itemp) (Based on Temperature rise)                   | 570mA      |
| Max. of DC resistance                                               | 0.13Ω      |
| Q (min.)                                                            | 25         |
| Q test frequency                                                    | 250MHz     |
| Self resonance frequency (min.)                                     | 6.0GHz     |
| Operating temperature range (Self-temperature rise is not included) | -55∼125°C  |
| Series                                                              | LQW15AN_00 |