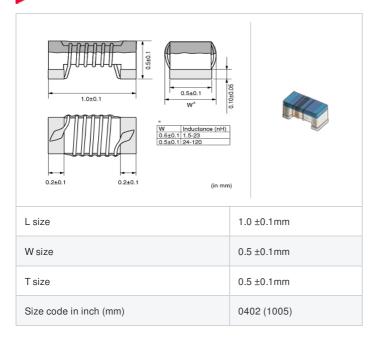

# **LQW15AN36NG00#**

"#" indicates a package specification code.















< List of part numbers with package codes > LQW15AN36NG00D , LQW15AN36NG00B

## Shape



# References

| Packaging code | Specifications      | Minimum quantity |
|----------------|---------------------|------------------|
| D              | ф180mm Paper taping | 10000            |
| В              | Packing in bulk     | 500              |

| Mass (Typ.) |  |         |
|-------------|--|---------|
| 1 piece     |  | 0.0008g |

## **Specifications**

| Inductance                                                          | 36nH ±2%   |
|---------------------------------------------------------------------|------------|
| Inductance test frequency                                           | 100MHz     |
| Rated current (Itemp) (Based on Temperature rise)                   | 260mA      |
| Max. of DC resistance                                               | 0.63Ω      |
| Q (mi