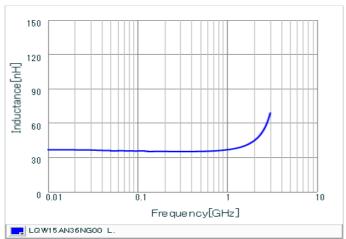

#### Chart of characteristic data (The charts below may show another part number which shares its characteristics.)

Inductance-Frequency characteristics (Typ.)

Q-Frequency characteristics (Typ.)

2 of 2

1. This datasheet is downloaded from the website of Murata Manufacturing Co., Ltd. Therefore, it's specifications are subject to change or our products in it may be discontinued without advance notice. Please check with our sales representatives or product engineers before ordering.