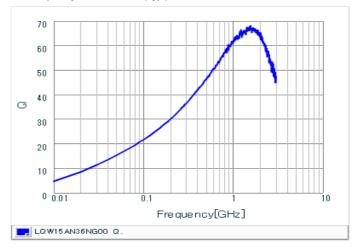

#### Chart of characteristic data (The charts below may show another part number which shares its characteristics.)

Inductance-Frequency characteristics (Typ.)

Q-Frequency characteristics (Typ.)

2 of 2

1. This datasheet is downloaded from the website of Murata Manufacturing Co., Ltd. Therefore, it's specifications are subject to change or our products in it may be discontinued without advance notice. Please check with our sales representatives or product engineers before ordering.