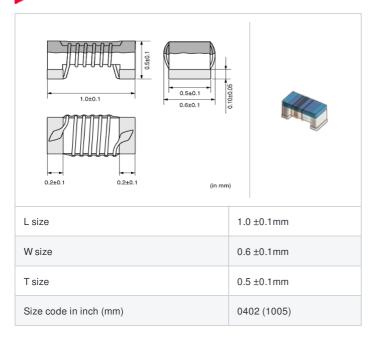

# LQW15AN2N4D10#

"#" indicates a package specification code.















< List of part numbers with package codes > LQW15AN2N4D10D , LQW15AN2N4D10B

### Shape



## References

| Packaging code | Specifications      | Minimum quantity |
|----------------|---------------------|------------------|
| D              | ф180mm Paper taping | 10000            |
| В              | Packing in bulk     | 500              |

|         | Mass (Typ.) |         |
|---------|-------------|---------|
| 1 piece |             | 0.0008g |

#### **Specifications**

| Inductance                                                          | 2.4nH ±0.5nH |
|---------------------------------------------------------------------|--------------|
| Inductance test frequency                                           | 100MHz       |
| Rated current (Itemp) (Based on Temperature rise)                   | 1000mA       |
| Max. of DC resistance