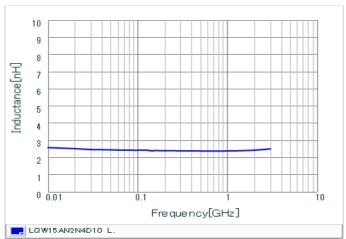

#### Chart of characteristic data (The charts below may show another part number which shares its characteristics.)

Inductance-Frequency characteristics (Typ.)

Q-Frequency characteristics (Typ.)

2 of 2

<sup>1.</sup> This datasheet is downloaded from the website of Murata Manufacturing Co., Ltd. Therefore, it's specifications are subject to change or our products in it may be discontinued without advance notice. Please check with our sales representatives or product engineers before ordering.