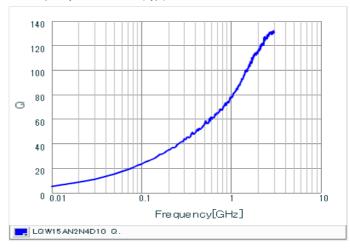

#### Chart of characteristic data (The charts below may show another part number which shares its characteristics.)

Inductance-Frequency characteristics (Typ.)

Q-Frequency characteristics (Typ.)

2 of 2

<sup>1.</sup> This datasheet is downloaded from the website of Murata Manufacturing Co., Ltd. Therefore, it's specifications are subject to change or our products in it may be discontinued without advance notice. Please check with our sales representatives or product engineers before ordering.