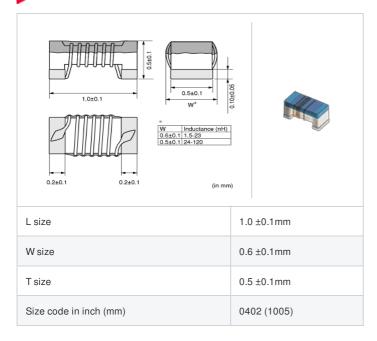

### Shape

### **Specifications**

| Inductance                                                          | 23nH ±5%   |
|---------------------------------------------------------------------|------------|
| Inductance test frequency                                           | 100MHz     |
| Rated current (Itemp) (Based on Temperature rise)                   | 310mA      |
| Max. of DC resistance                                               | 0.30Ω      |
| Q (min.)                                                            | 25         |
| Q test frequency                                                    | 250MHz     |
| Self resonance frequency (min.)                                     | 3.8GHz     |
| Operating temperature range (Self-temperature rise is not included) | -55∼125°C  |
| Series                                                              | LQW15AN_00 |