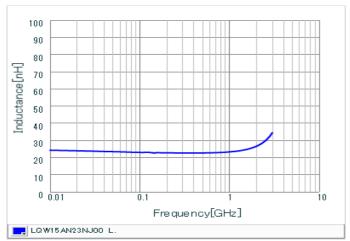

#### Chart of characteristic data (The charts below may show another part number which shares its characteristics.)

Inductance-Frequency characteristics (Typ.)

Q-Frequency characteristics (Typ.)

2 of 2

1. This datasheet is downloaded from the website of Murata Manufacturing Co., Ltd. Therefore, it's specifications are subject to change or our products in it may be discontinued without advance notice. Please check with our sales representatives or product engineers before ordering.