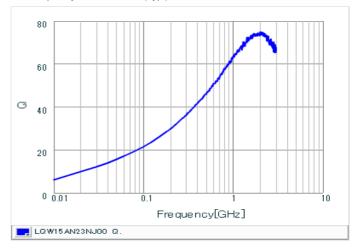

#### Chart of characteristic data (The charts below may show another part number which shares its characteristics.)

Inductance-Frequency characteristics (Typ.)

Q-Frequency characteristics (Typ.)

2 of 2

1. This datasheet is downloaded from the website of Murata Manufacturing Co., Ltd. Therefore, it's specifications are subject to change or our products in it may be discontinued without advance notice. Please check with our sales representatives or product engineers before ordering.