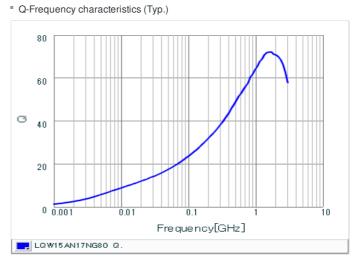

# Chart of characteristic data (The charts below may show another part number which shares its characteristics.)