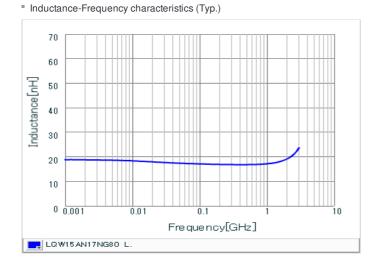

# Chart of characteristic data (The charts below may show another part number which shares its characteristics.)