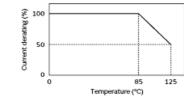

1 of 3

In operating temperatures exceeding +85°C, derating of current is necessary for this series. Please apply the derating curve shown in the chart according to the operating temperature. Derating of Rated Current