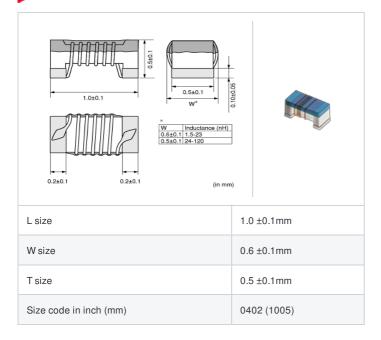

# **LQW15AN7N2J00#**

"#" indicates a package specification code.















< List of part numbers with package codes > LQW15AN7N2J00D , LQW15AN7N2J00B

### Shape



## References

| Packaging code | Specifications      | Minimum quantity |
|----------------|---------------------|------------------|
| D              | ф180mm Paper taping | 10000            |
| В              | Packing in bulk     | 500              |

| Mass (Typ.) |  |         |
|-------------|--|---------|
| 1 piece     |  | 0.0008g |

#### **Specifications**

| Inductance                                                          | 7.2nH ±5%  |
|---------------------------------------------------------------------|------------|
| Inductance test frequency                                           | 100MHz     |
| Rated current (Itemp) (Based on Temperature rise)                   | 570mA      |
| Max. of DC resistance                                               | 0.13Ω      |
| Q