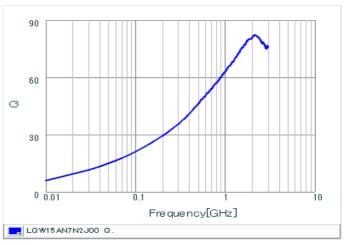

#### Chart of characteristic data (The charts below may show another part number which shares its characteristics.)

Inductance-Frequency characteristics (Typ.)

Q-Frequency characteristics (Typ.)

2 of 2

1. This datasheet is downloaded from the website of Murata Manufacturing Co., Ltd. Therefore, it's specifications are subject to change or our products in it may be discontinued without advance notice. Please check with our sales representatives or product engineers before ordering.