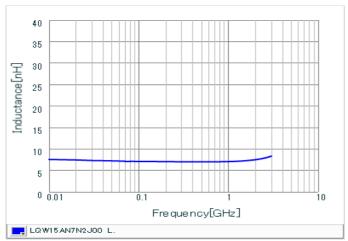

#### Chart of characteristic data (The charts below may show another part number which shares its characteristics.)

Inductance-Frequency characteristics (Typ.)

Q-Frequency characteristics (Typ.)

2 of 2

1. This datasheet is downloaded from the website of Murata Manufacturing Co., Ltd. Therefore, it's specifications are subject to change or our products in it may be discontinued without advance notice. Please check with our sales representatives or product engineers before ordering.