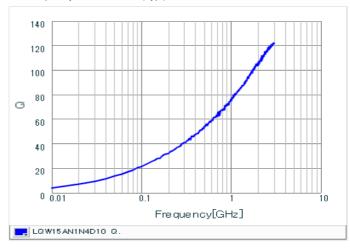

#### Chart of characteristic data (The charts below may show another part number which shares its characteristics.)

Inductance-Frequency characteristics (Typ.)

Q-Frequency characteristics (Typ.)

2 of 2

1. This datasheet is downloaded from the website of Murata Manufacturing Co., Ltd. Therefore, it's specifications are subject to change or our products in it may be discontinued without advance notice. Please check with our sales representatives or product engineers before ordering.