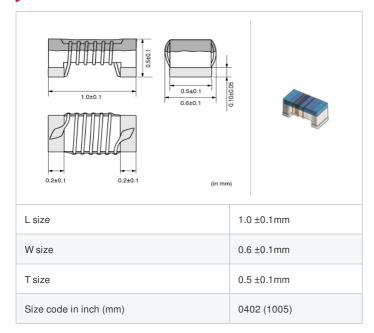

## Shape

#### **Specifications**

| Inductance                                                          | 1.4nH ±0.5nH |
|---------------------------------------------------------------------|--------------|
| Inductance test frequency                                           | 100MHz       |
| Rated current (Itemp) (Based on Temperature rise)                   | 1100mA       |
| Max. of DC resistance                                               | 0.019Ω       |
| Q (min.)                                                            | 25           |
| Q test frequency                                                    | 250MHz       |
| Self resonance frequency (min.)                                     | 15GHz        |
| Operating temperature range (Self-temperature rise is not included) | -55~125°C    |
| Series                                                              | LQW15AN_10   |