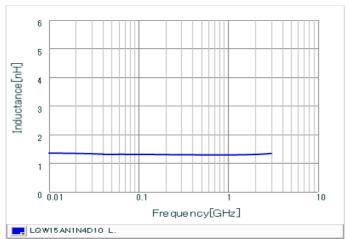

#### Chart of characteristic data (The charts below may show another part number which shares its characteristics.)

Inductance-Frequency characteristics (Typ.)

Q-Frequency characteristics (Typ.)

2 of 2

1. This datasheet is downloaded from the website of Murata Manufacturing Co., Ltd. Therefore, it's specifications are subject to change or our products in it may be discontinued without advance notice. Please check with our sales representatives or product engineers before ordering.