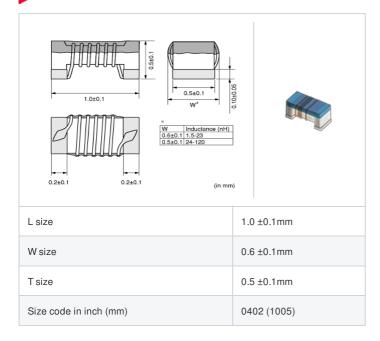

## Shape

# **LQW15AN9N6H00#**

"#" indicates a package specification code.

< List of part numbers with package codes > LQW15AN9N6H00D , LQW15AN9N6H00B