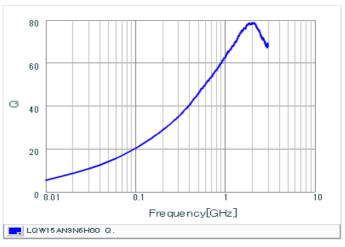

#### Chart of characteristic data (The charts below may show another part number which shares its characteristics.)

Inductance-Frequency characteristics (Typ.)

2 of 2

<sup>1.</sup> This datasheet is downloaded from the website of Murata Manufacturing Co., Ltd. Therefore, it's specifications are subject to change or our products in it may be discontinued without advance notice. Please check with our sales representatives or product engineers before ordering.