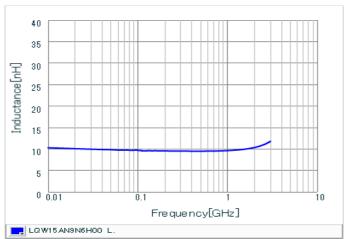

#### Chart of characteristic data (The charts below may show another part number which shares its characteristics.)

Inductance-Frequency characteristics (Typ.)

2 of 2

<sup>1.</sup> This datasheet is downloaded from the website of Murata Manufacturing Co., Ltd. Therefore, it's specifications are subject to change or our products in it may be discontinued without advance notice. Please check with our sales representatives or product engineers before ordering.