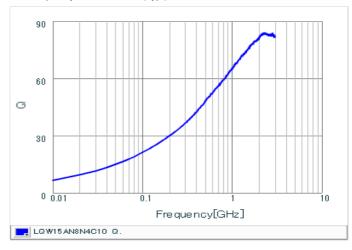

#### Chart of characteristic data (The charts below may show another part number which shares its characteristics.)

Inductance-Frequency characteristics (Typ.)

Q-Frequency characteristics (Typ.)

2 of 2

<sup>1.</sup> This datasheet is downloaded from the website of Murata Manufacturing Co., Ltd. Therefore, it's specifications are subject to change or our products in it may be discontinued without advance notice. Please check with our sales representatives or product engineers before ordering.