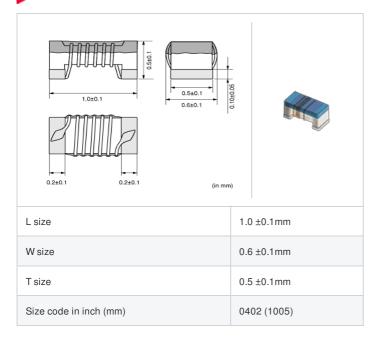

# **LQW15AN8N4C10#**

"#" indicates a package specification code.















< List of part numbers with package codes > LQW15AN8N4C10D , LQW15AN8N4C10B

### Shape



## References

| Packaging code | Specifications      | Minimum quantity |
|----------------|---------------------|------------------|
| D              | ф180mm Paper taping | 10000            |
| В              | Packing in bulk     | 500              |

| Mass (Typ.) |  |         |
|-------------|--|---------|
| 1 piece     |  | 0.0008g |

### **Specifications**

| Inductance                                                          | 8.4nH ±0.2nH |
|---------------------------------------------------------------------|--------------|
| Inductance test frequency                                           | 100MHz       |
| Rated current (Itemp) (Based on Temperature rise)                   | 640mA        |
| Max. of DC resistance                                               | 0.079Ω