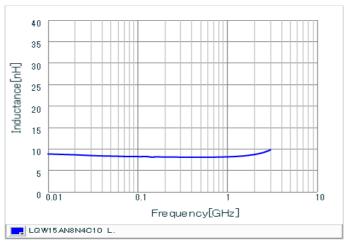

#### Chart of characteristic data (The charts below may show another part number which shares its characteristics.)

Inductance-Frequency characteristics (Typ.)

Q-Frequency characteristics (Typ.)

2 of 2

<sup>1.</sup> This datasheet is downloaded from the website of Murata Manufacturing Co., Ltd. Therefore, it's specifications are subject to change or our products in it may be discontinued without advance notice. Please check with our sales representatives or product engineers before ordering.