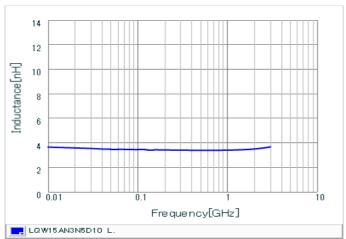

#### Chart of characteristic data (The charts below may show another part number which shares its characteristics.)

Inductance-Frequency characteristics (Typ.)

2 of 2

1. This datasheet is downloaded from the website of Murata Manufacturing Co., Ltd. Therefore, it's specifications are subject to change or our products in it may be discontinued without advance notice. Please check with our sales representatives or product engineers before ordering.