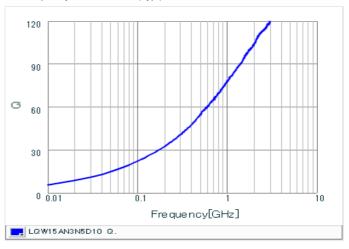

#### Chart of characteristic data (The charts below may show another part number which shares its characteristics.)

Inductance-Frequency characteristics (Typ.)

2 of 2

1. This datasheet is downloaded from the website of Murata Manufacturing Co., Ltd. Therefore, it's specifications are subject to change or our products in it may be discontinued without advance notice. Please check with our sales representatives or product engineers before ordering.