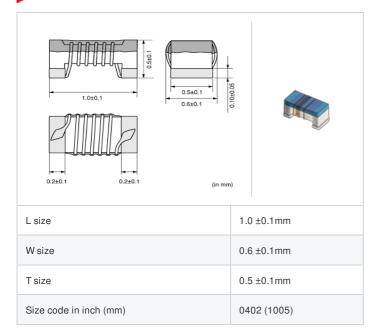

# LQW15AN3N5D10#

"#" indicates a package specification code.

















< List of part numbers with package codes > LQW15AN3N5D10D , LQW15AN3N5D10B

### Shape



## References

| Packaging code | Specifications      | Minimum quantity |
|----------------|---------------------|------------------|
| D              | ф180mm Paper taping | 10000            |
| В              | Packing in bulk     | 500              |

|         | Mass (Typ.) |         |
|---------|-------------|---------|
| 1 piece |             | 0.0008g |

#### **Specifications**

| Inductance                                                          | 3.5nH ±0.5nH |
|---------------------------------------------------------------------|--------------|
| Inductance test frequency                                           | 100MHz       |
| Rated current (Itemp) (Based on Temperature rise)                   | 900mA        |
| Max. of DC resistance