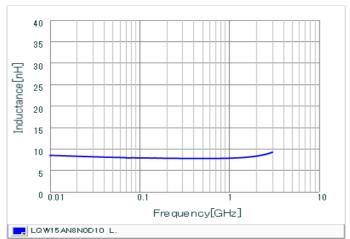

#### Chart of characteristic data (The charts below may show another part number which shares its characteristics.)

Inductance-Frequency characteristics (Typ.)

Q-Frequency characteristics (Typ.)

2 of 2

1. This datasheet is downloaded from the website of Murata Manufacturing Co., Ltd. Therefore, it's specifications are subject to change or our products in it may be discontinued without advance notice. Please check with our sales representatives or product engineers before ordering.