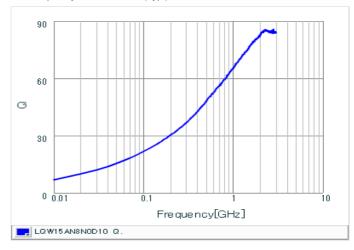

#### Chart of characteristic data (The charts below may show another part number which shares its characteristics.)

Inductance-Frequency characteristics (Typ.)

Q-Frequency characteristics (Typ.)

2 of 2

1. This datasheet is downloaded from the website of Murata Manufacturing Co., Ltd. Therefore, it's specifications are subject to change or our products in it may be discontinued without advance notice. Please check with our sales representatives or product engineers before ordering.