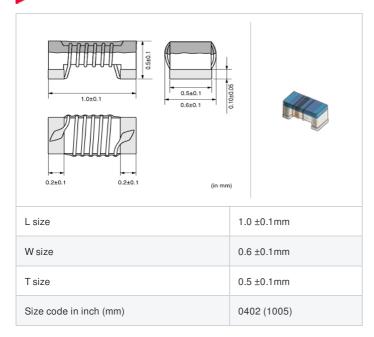

# **LQW15AN8N0D10#**

"#" indicates a package specification code.















< List of part numbers with package codes > LQW15AN8N0D10D , LQW15AN8N0D10B

## Shape



# References

| Packaging code | Specifications      | Minimum quantity |
|----------------|---------------------|------------------|
| D              | ф180mm Paper taping | 10000            |
| В              | Packing in bulk     | 500              |

| Mass (Typ.) |  |         |
|-------------|--|---------|
| 1 piece     |  | 0.0008g |

## **Specifications**

| Inductance                                                          | 8.0nH ±0.5nH |
|---------------------------------------------------------------------|--------------|
| Inductance test frequency                                           | 100MHz       |
| Rated current (Itemp) (Based on Temperature rise)                   | 640mA        |
| Max. of DC resistance                                               | 0.079Ω