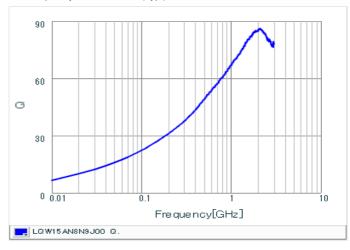

## Chart of characteristic data (The charts below may show another part number which shares its characteristics.)

Inductance-Frequency characteristics (Typ.)

Q-Frequency characteristics (Typ.)

2 of 2

<sup>1.</sup> This datasheet is downloaded from the website of Murata Manufacturing Co., Ltd. Therefore, it's specifications are subject to change or our products in it may be discontinued without advance notice. Please check with our sales representatives or product engineers before ordering.