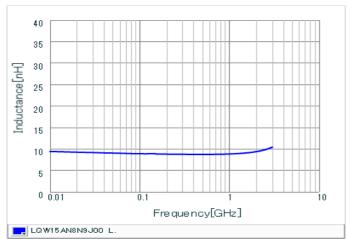

## Chart of characteristic data (The charts below may show another part number which shares its characteristics.)

Inductance-Frequency characteristics (Typ.)

Q-Frequency characteristics (Typ.)

2 of 2

<sup>1.</sup> This datasheet is downloaded from the website of Murata Manufacturing Co., Ltd. Therefore, it's specifications are subject to change or our products in it may be discontinued without advance notice. Please check with our sales representatives or product engineers before ordering.