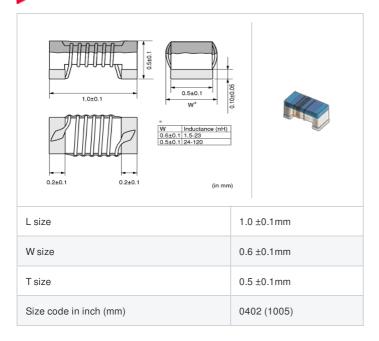

## Shape

| Packaging code | Specifications      | Minimum quantity |
|----------------|---------------------|------------------|
| D              | ф180mm Paper taping | 10000            |
| В              | Packing in bulk     | 500              |