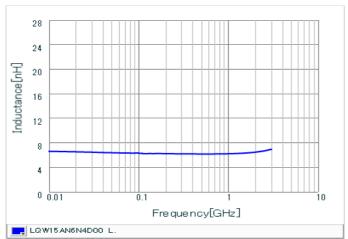

#### Chart of characteristic data (The charts below may show another part number which shares its characteristics.)

Inductance-Frequency characteristics (Typ.)

Q-Frequency characteristics (Typ.)

2 of 2

<sup>1.</sup> This datasheet is downloaded from the website of Murata Manufacturing Co., Ltd. Therefore, it's specifications are subject to change or our products in it may be discontinued without advance notice. Please check with our sales representatives or product engineers before ordering.