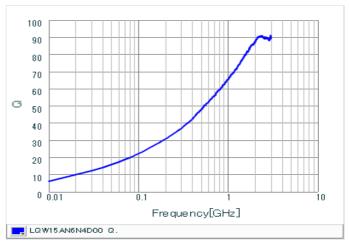

#### Chart of characteristic data (The charts below may show another part number which shares its characteristics.)

Inductance-Frequency characteristics (Typ.)

Q-Frequency characteristics (Typ.)

2 of 2

<sup>1.</sup> This datasheet is downloaded from the website of Murata Manufacturing Co., Ltd. Therefore, it's specifications are subject to change or our products in it may be discontinued without advance notice. Please check with our sales representatives or product engineers before ordering.