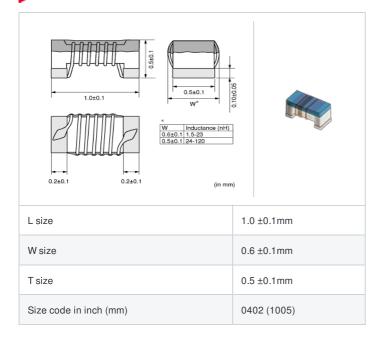

# LQW15AN6N4D00#

"#" indicates a package specification code.













< List of part numbers with package codes > LQW15AN6N4D00D , LQW15AN6N4D00B

### Shape



# References

| Packaging code | Specifications      | Minimum quantity |
|----------------|---------------------|------------------|
| D              | ф180mm Paper taping | 10000            |
| В              | Packing in bulk     | 500              |

| Mass (Typ.) |  |         |
|-------------|--|---------|
| 1 piece     |  | 0.0008g |

## **Specifications**

| Inductance                                                          | 6.4nH ±0.5nH |
|---------------------------------------------------------------------|--------------|
| Inductance test frequency                                           | 100MHz       |
| Rated current (Itemp) (Based on Temperature rise)                   | 700mA        |
| Max. of DC resistance                                               | 0.09Ω