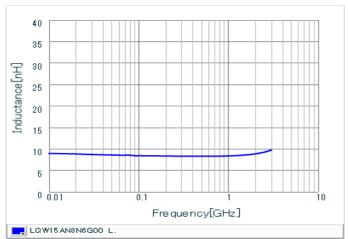

#### Chart of characteristic data (The charts below may show another part number which shares its characteristics.)

Inductance-Frequency characteristics (Typ.)

Q-Frequency characteristics (Typ.)

2 of 2

1. This datasheet is downloaded from the website of Murata Manufacturing Co., Ltd. Therefore, it's specifications are subject to change or our products in it may be discontinued without advance notice. Please check with our sales representatives or product engineers before ordering.