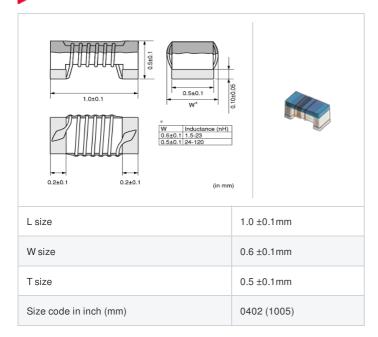

### Shape

### **Specifications**

| Inductance                                                          | 8.6nH ±2%  |
|---------------------------------------------------------------------|------------|
| Inductance test frequency                                           | 100MHz     |
| Rated current (Itemp) (Based on Temperature rise)                   | 540mA      |
| Max. of DC resistance                                               | 0.14Ω      |
| Q (min.)                                                            | 25         |
| Q test frequency                                                    | 250MHz     |
| Self resonance frequency (min.)                                     | 5.5GHz     |
| Operating temperature range (Self-temperature rise is not included) | -55~125°C  |
| Series                                                              | LQW15AN_00 |