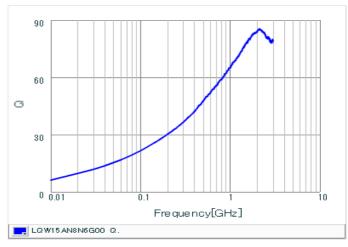

#### Chart of characteristic data (The charts below may show another part number which shares its characteristics.)

Inductance-Frequency characteristics (Typ.)

Q-Frequency characteristics (Typ.)

2 of 2

1. This datasheet is downloaded from the website of Murata Manufacturing Co., Ltd. Therefore, it's specifications are subject to change or our products in it may be discontinued without advance notice. Please check with our sales representatives or product engineers before ordering.