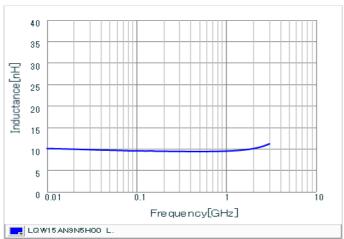

## Chart of characteristic data (The charts below may show another part number which shares its characteristics.)

Inductance-Frequency characteristics (Typ.)

2 of 2

<sup>1.</sup> This datasheet is downloaded from the website of Murata Manufacturing Co., Ltd. Therefore, it's specifications are subject to change or our products in it may be discontinued without advance notice. Please check with our sales representatives or product engineers before ordering.