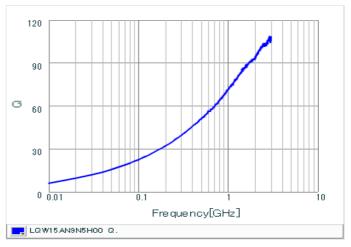

## Chart of characteristic data (The charts below may show another part number which shares its characteristics.)

Inductance-Frequency characteristics (Typ.)

2 of 2

<sup>1.</sup> This datasheet is downloaded from the website of Murata Manufacturing Co., Ltd. Therefore, it's specifications are subject to change or our products in it may be discontinued without advance notice. Please check with our sales representatives or product engineers before ordering.