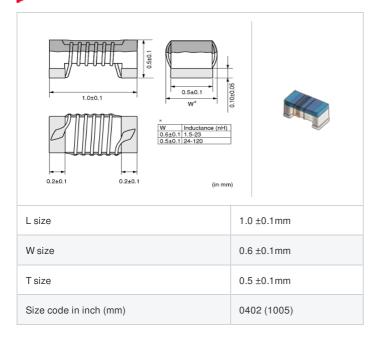

## Shape

| Packaging code | Specifications      | Minimum quantity |
|----------------|---------------------|------------------|
| D              | ф180mm Paper taping | 10000            |
| В              | Packing in bulk     | 500              |