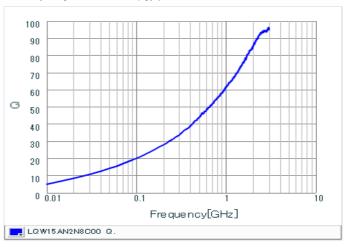

#### Chart of characteristic data (The charts below may show another part number which shares its characteristics.)

Inductance-Frequency characteristics (Typ.)

Q-Frequency characteristics (Typ.)

2 of 2

1. This datasheet is downloaded from the website of Murata Manufacturing Co., Ltd. Therefore, it's specifications are subject to change or our products in it may be discontinued without advance notice. Please check with our sales representatives or product engineers before ordering.