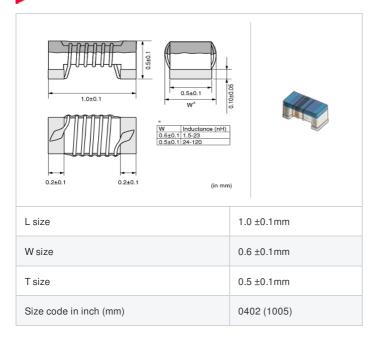

## Shape

| Packaging code | Specifications      | Minimum quantity |
|----------------|---------------------|------------------|
| D              | ф180mm Paper taping | 10000            |
| В              | Packing in bulk     | 500              |

## **Specifications**

| Inductance                                                          | 2.8nH ±0.2nH |
|---------------------------------------------------------------------|--------------|
| Inductance test frequency                                           | 100MHz       |
| Rated current (Itemp) (Based on Temperature rise)                   | 850mA        |
| Max. of DC resistance                                               | 0.05Ω        |
| Q (min.)                                                            | 20           |
| Q test frequency                                                    | 250MHz       |
| Self resonance frequency (min.)                                     | 15.0GHz      |
| Operating temperature range (Self-temperature rise is not included) | -55~125°C    |
| Series                                                              | LQW15AN_00   |