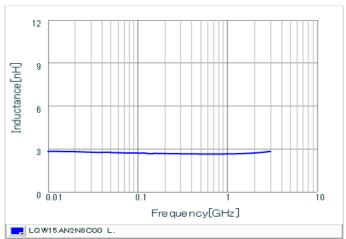

#### Chart of characteristic data (The charts below may show another part number which shares its characteristics.)

Inductance-Frequency characteristics (Typ.)

Q-Frequency characteristics (Typ.)

2 of 2

1. This datasheet is downloaded from the website of Murata Manufacturing Co., Ltd. Therefore, it's specifications are subject to change or our products in it may be discontinued without advance notice. Please check with our sales representatives or product engineers before ordering.