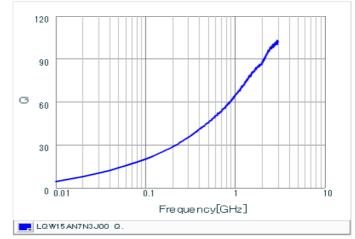

# Chart of characteristic data (The charts below may show another part number which shares its characteristics.)

Q-Frequency characteristics (Typ.)