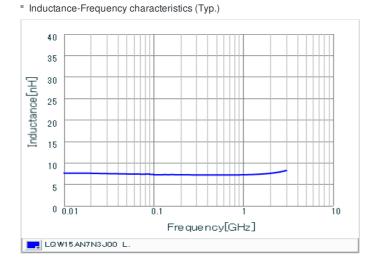

# Chart of characteristic data (The charts below may show another part number which shares its characteristics.)

Q-Frequency characteristics (Typ.)