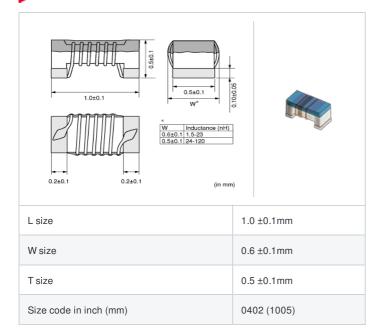

## Shape

# References

| Packaging<br>code | Specifications      | Minimum quantity |
|-------------------|---------------------|------------------|
| D                 | φ180mm Paper taping | 10000            |
| В                 | Packing in bulk     | 500              |

| Mass (Typ.) |         |
|-------------|---------|
| 1 piece     | 0.0008g |

## Specifications

| Inductance                                                          | 7.3nH ±5%  |
|---------------------------------------------------------------------|------------|
| Inductance test frequency                                           | 100MHz     |
| Rated current (Itemp) (Based on Temperature rise)                   | 570mA      |
| Max. of DC resistance                                               | 0.13Ω      |
| Q (min.)                                                            | 25         |
| Q test frequency                                                    | 250MHz     |
| Self resonance frequency (min.)                                     | 6.0GHz     |
| Operating temperature range (Self-temperature rise is not included) | -55∼125°C  |
| Series                                                              | LQW15AN_00 |