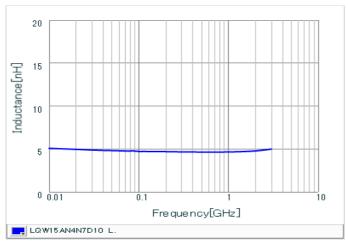

#### Chart of characteristic data (The charts below may show another part number which shares its characteristics.)

Inductance-Frequency characteristics (Typ.)

2 of 2

<sup>1.</sup> This datasheet is downloaded from the website of Murata Manufacturing Co., Ltd. Therefore, it's specifications are subject to change or our products in it may be discontinued without advance notice. Please check with our sales representatives or product engineers before ordering.