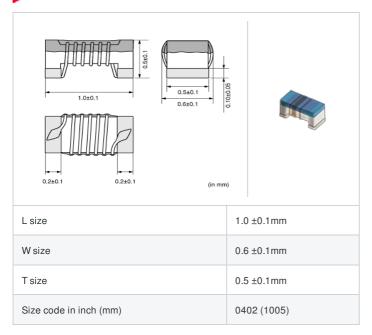

# **LQW15AN4N7D10#**

"#" indicates a package specification code.

















< List of part numbers with package codes > LQW15AN4N7D10D , LQW15AN4N7D10B

## Shape



## References

| Packaging code | Specifications      | Minimum quantity |
|----------------|---------------------|------------------|
| D              | ф180mm Paper taping | 10000            |
| В              | Packing in bulk     | 500              |

|         | Mass (Typ.) |         |
|---------|-------------|---------|
| 1 piece |             | 0.0008g |

### **Specifications**

| Inductance                                                          | 4.7nH ±0.5nH |
|---------------------------------------------------------------------|--------------|
| Inductance test frequency                                           | 100MHz       |
| Rated current (Itemp) (Based on Temperature rise)                   | 800mA        |
| Max. of DC resistance