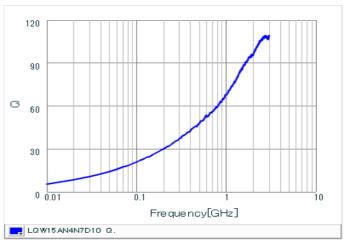

#### Chart of characteristic data (The charts below may show another part number which shares its characteristics.)

Inductance-Frequency characteristics (Typ.)

2 of 2

<sup>1.</sup> This datasheet is downloaded from the website of Murata Manufacturing Co., Ltd. Therefore, it's specifications are subject to change or our products in it may be discontinued without advance notice. Please check with our sales representatives or product engineers before ordering.