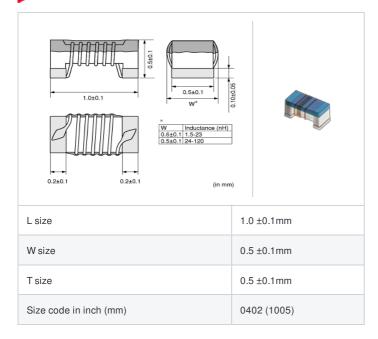

## **Specifications**

| Inductance                                                          | 36nH ±5%   |
|---------------------------------------------------------------------|------------|
| Inductance test frequency                                           | 100MHz     |
| Rated current (Itemp) (Based on Temperature rise)                   | 260mA      |
| Max. of DC resistance                                               | 0.63Ω      |
| Q (min.)                                                            | 25         |
| Q test frequency                                                    | 250MHz     |
| Self resonance frequency (min.)                                     | 3.1GHz     |
| Operating temperature range (Self-temperature rise is not included) | -55~125°C  |
| Series                                                              | LQW15AN_00 |