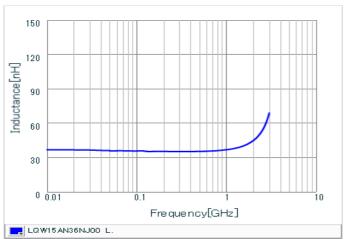

## Chart of characteristic data (The charts below may show another part number which shares its characteristics.)

Inductance-Frequency characteristics (Typ.)

Q-Frequency characteristics (Typ.)

2 of 2

1. This datasheet is downloaded from the website of Murata Manufacturing Co., Ltd. Therefore, it's specifications are subject to change or our products in it may be discontinued without advance notice. Please check with our sales representatives or product engineers before ordering.