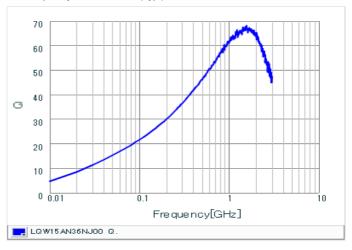

## Chart of characteristic data (The charts below may show another part number which shares its characteristics.)

Inductance-Frequency characteristics (Typ.)

Q-Frequency characteristics (Typ.)

2 of 2

1. This datasheet is downloaded from the website of Murata Manufacturing Co., Ltd. Therefore, it's specifications are subject to change or our products in it may be discontinued without advance notice. Please check with our sales representatives or product engineers before ordering.