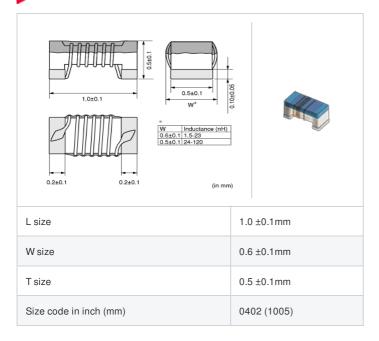

## **LQW15AN7N0J00#**

"#" indicates a package specification code.













< List of part numbers with package codes > LQW15AN7N0J00D , LQW15AN7N0J00B

## Shape





| Packaging code | Specifications      | Minimum quantity |
|----------------|---------------------|------------------|
| D              | ф180mm Paper taping | 10000            |
| В              | Packing in bulk     | 500              |

|         | Mass (Typ.) |         |
|---------|-------------|---------|
| 1 piece |             | 0.0008g |

## **Specifications**

| Inductance                                                          | 7.0nH ±5%  |
|---------------------------------------------------------------------|------------|
| Inductance test frequency                                           | 100MHz     |
| Rated current (Itemp) (Based on Temperature rise)                   | 570mA      |
| Max. of DC resistance                                               | 0.13Ω