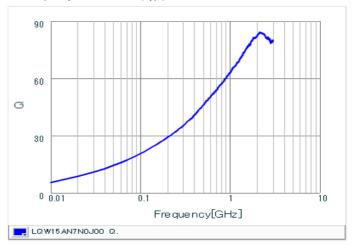

## Chart of characteristic data (The charts below may show another part number which shares its characteristics.)

Inductance-Frequency characteristics (Typ.)

2 of 2

1. This datasheet is downloaded from the website of Murata Manufacturing Co., Ltd. Therefore, it's specifications are subject to change or our products in it may be discontinued without advance notice. Please check with our sales representatives or product engineers before ordering.